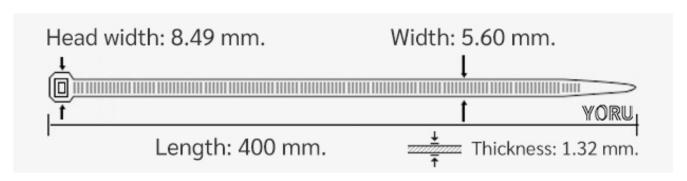

## **YORU Cable Ties Datasheet**

Model YR400-6BSTB
Size Label 16" x 5.6 mm.

| Color                    | Black                                                                         |
|--------------------------|-------------------------------------------------------------------------------|
| Туре                     | Standard                                                                      |
| Material                 | Polyamide 6.6 High impact (Nylon 6.6 or PA66)                                 |
| Flammability             | UL94 V-2                                                                      |
| ROHS Compliant           | Yes                                                                           |
| UL Recognized            | Yes                                                                           |
| Releasable Closure       | No                                                                            |
| Length                   | 16 inch (Imperial)                                                            |
|                          | 400 mm. (Metric)                                                              |
| Width                    | 5.60 mm. (Body) ±0.2 mm                                                       |
|                          | 8.49 mm. (Head) ±0.2 mm                                                       |
| Thickness                | ≈ 1.32 mm. (Body) ± 10%                                                       |
| Operating Temperature    | -40°F to +185°F (Fahrenheit)                                                  |
|                          | -40°C to +85°C (Celsius)                                                      |
| Minimum Tensile Strength | 65.0 lbs (Imperial)                                                           |
|                          | 30.0 Kgs (Metric)                                                             |
| Bundle Diameter          | 4.0 mm. (Minimum)                                                             |
|                          | 105.0 mm. (Maximum)                                                           |
| Weight                   | ≈ 2.99 grams (1 piece)                                                        |
| Features                 | Easy operation, Good insulation, Self-locking, Anti-corrosion and durability. |