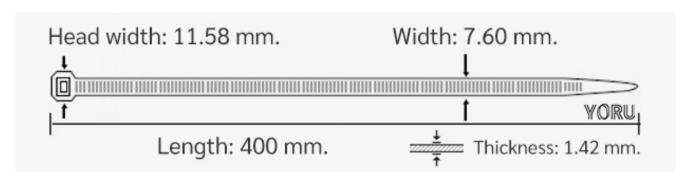

## **YORU Cable Ties Datasheet**

Model YR400-8BSTB
Size Label 16" x 7.6 mm.

| Color                    | Black                                                                         |
|--------------------------|-------------------------------------------------------------------------------|
| Туре                     | Standard                                                                      |
| Material                 | Polyamide 6.6 High impact (Nylon 6.6 or PA66)                                 |
| Flammability             | UL94 V-2                                                                      |
| ROHS Compliant           | Yes                                                                           |
| UL Recognized            | Yes                                                                           |
| Releasable Closure       | No                                                                            |
| Length                   | 16 inch (Imperial)                                                            |
|                          | 400 mm. (Metric)                                                              |
| Width                    | 7.60 mm. (Body) ±0.2 mm                                                       |
|                          | 11.58 mm. (Head) ±0.2 mm                                                      |
| Thickness                | ≈ 1.42 mm. (Body) ± 10%                                                       |
| Operating Temperature    | -40°F to +185°F (Fahrenheit)                                                  |
|                          | -40°C to +85°C (Celsius)                                                      |
| Minimum Tensile Strength | 88.0 lbs (Imperial)                                                           |
|                          | 40.0 Kgs (Metric)                                                             |
| Bundle Diameter          | 8.0 mm. (Minimum)                                                             |
|                          | 105.0 mm. (Maximum)                                                           |
| Weight                   | ≈ 4.48 grams (1 piece)                                                        |
| Features                 | Easy operation, Good insulation, Self-locking, Anti-corrosion and durability. |