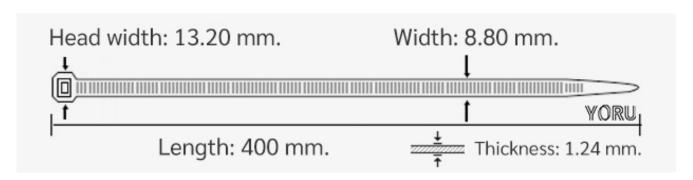

## **YORU Cable Ties Datasheet**

Model YR400-10STB
Size Label 16" x 8.8 mm.

| Color                    | Black                                                                         |
|--------------------------|-------------------------------------------------------------------------------|
| Туре                     | Standard                                                                      |
| Material                 | Polyamide 6.6 High impact (Nylon 6.6 or PA66)                                 |
| Flammability             | UL94 V-2                                                                      |
| ROHS Compliant           | Yes                                                                           |
| UL Recognized            | Yes                                                                           |
| Releasable Closure       | No                                                                            |
| Length                   | 16 inch (Imperial)                                                            |
|                          | 400 mm. (Metric)                                                              |
| Width                    | 8.80 mm. (Body) ±0.2 mm                                                       |
|                          | 13.20 mm. (Head) ±0.2 mm                                                      |
| Thickness                | ≈ 1.24 mm. (Body) ± 10%                                                       |
| Operating Temperature    | -40°F to +185°F (Fahrenheit)                                                  |
|                          | -40°C to +85°C (Celsius)                                                      |
| Minimum Tensile Strength | 130.0 lbs (Imperial)                                                          |
|                          | 60.0 Kgs (Metric)                                                             |
| Bundle Diameter          | 8.0 mm. (Minimum)                                                             |
|                          | 105.0 mm. (Maximum)                                                           |
| Weight                   | ≈ 5.30 grams (1 piece)                                                        |
| Features                 | Easy operation, Good insulation, Self-locking, Anti-corrosion and durability. |