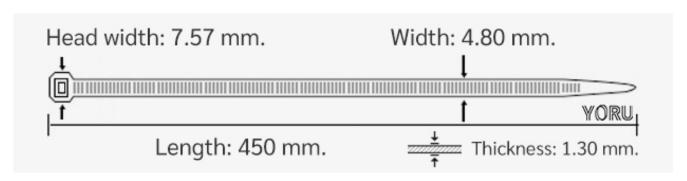

## **YORU Cable Ties Datasheet**

Model YR450-05STB
Size Label 18" x 4.8 mm.

| Color                    | Black                                                                         |
|--------------------------|-------------------------------------------------------------------------------|
| Туре                     | Standard                                                                      |
| Material                 | Polyamide 6.6 High impact (Nylon 6.6 or PA66)                                 |
| Flammability             | UL94 V-2                                                                      |
| ROHS Compliant           | Yes                                                                           |
| UL Recognized            | Yes                                                                           |
| Releasable Closure       | No                                                                            |
| Length                   | 18 inch (Imperial)                                                            |
|                          | 450 mm. (Metric)                                                              |
| Width                    | 4.80 mm. (Body) ±0.2 mm                                                       |
|                          | 7.57 mm. (Head) ±0.2 mm                                                       |
| Thickness                | ≈ 1.30 mm. (Body) ± 10%                                                       |
| Operating Temperature    | -40°F to +185°F (Fahrenheit)                                                  |
|                          | -40°C to +85°C (Celsius)                                                      |
| Minimum Tensile Strength | 50.0 lbs (Imperial)                                                           |
|                          | 22.0 Kgs (Metric)                                                             |
| Bundle Diameter          | 4.0 mm. (Minimum)                                                             |
|                          | 118.0 mm. (Maximum)                                                           |
| Weight                   | ≈ 2.90 grams (1 piece)                                                        |
| Features                 | Easy operation, Good insulation, Self-locking, Anti-corrosion and durability. |