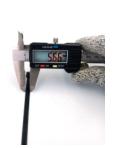

## **YORU** Cable Ties Datasheet

Model YR450-6BSTB

Size Label 18" x 5.6 mm.

Head width: 8.60 mm. Width: 5.60 mm. WORU Length: 450 mm. Width: 5.60 mm. Length: 450 mm. Width: 5.60 mm.

| Color                    | Black                                                                         |
|--------------------------|-------------------------------------------------------------------------------|
| Туре                     | Standard                                                                      |
| Material                 | Polyamide 6.6 High impact (Nylon 6.6 or PA66)                                 |
| Flammability             | UL94 V-2                                                                      |
| ROHS Compliant           | Yes                                                                           |
| UL Recognized            | Yes                                                                           |
| Releasable Closure       | No                                                                            |
| Length                   | 18 inch (Imperial)                                                            |
|                          | 450 mm. (Metric)                                                              |
| Width                    | 5.60 mm. (Body) ±0.2 mm                                                       |
|                          | 8.60 mm. (Head) ±0.2 mm                                                       |
| Thickness                | ≈ 1.30 mm. (Body) ± 10%                                                       |
| Operating Temperature    | -40°F to +185°F (Fahrenheit)                                                  |
|                          | -40°C to +85°C (Celsius)                                                      |
| Minimum Tensile Strength | 65.0 lbs (Imperial)                                                           |
|                          | 30.0 Kgs (Metric)                                                             |
| Bundle Diameter          | 4.0 mm. (Minimum)                                                             |
|                          | 118.0 mm. (Maximum)                                                           |
| Weight                   | ≈ 3.36 grams (1 piece)                                                        |
| Features                 | Easy operation, Good insulation, Self-locking, Anti-corrosion and durability. |