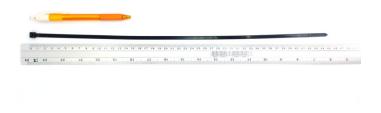

## **YORU** Cable Ties Datasheet

Model YR450-6BSTB

Size Label 18" x 5.6 mm.

Head width: 8.60 mm. Width: 5.60 mm. WORU Length: 450 mm. Width: 5.60 mm. Length: 450 mm. Width: 5.60 mm.

| Color                    | Black                                                                         |
|--------------------------|-------------------------------------------------------------------------------|
| Туре                     | Standard                                                                      |
| Material                 | Polyamide 6.6 High impact (Nylon 6.6 or PA66)                                 |
| Flammability             | UL94 V-2                                                                      |
| ROHS Compliant           | Yes                                                                           |
| UL Recognized            | Yes                                                                           |
| Releasable Closure       | No                                                                            |
| Length                   | 18 inch (Imperial)                                                            |
|                          | 450 mm. (Metric)                                                              |
| Width                    | 5.60 mm. (Body) ±0.2 mm                                                       |
|                          | 8.60 mm. (Head) ±0.2 mm                                                       |
| Thickness                | ≈ 1.30 mm. (Body) ± 10%                                                       |
| Operating Temperature    | -40°F to +185°F (Fahrenheit)                                                  |
|                          | -40°C to +85°C (Celsius)                                                      |
| Minimum Tensile Strength | 65.0 lbs (Imperial)                                                           |
|                          | 30.0 Kgs (Metric)                                                             |
| Bundle Diameter          | 4.0 mm. (Minimum)                                                             |
|                          | 118.0 mm. (Maximum)                                                           |
| Weight                   | ≈ 3.36 grams (1 piece)                                                        |
| Features                 | Easy operation, Good insulation, Self-locking, Anti-corrosion and durability. |