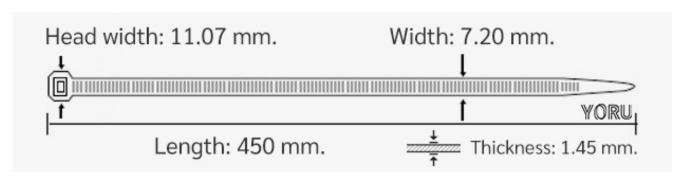

## **YORU Cable Ties Datasheet**

Model YR450-08STB
Size Label 18" x 7.2 mm.

| Type Standard  Material Polyamide 6.6 High impact (Nylon 6.6 or PA66)  Flammability UL94 V-2  ROHS Compliant Yes |  |
|------------------------------------------------------------------------------------------------------------------|--|
| Material Polyamide 6.6 High impact (Nylon 6.6 or PA66)  Flammability UL94 V-2                                    |  |
| Flammability UL94 V-2                                                                                            |  |
|                                                                                                                  |  |
| ROHS Compliant Yes                                                                                               |  |
| ·                                                                                                                |  |
| UL Recognized Yes                                                                                                |  |
| Releasable Closure No                                                                                            |  |
| Length                                                                                                           |  |
| 450 mm. (Metric)                                                                                                 |  |
| 7.20 mm. (Body) ±0.2 mm                                                                                          |  |
| 11.07 mm. (Head) ±0.2 mm                                                                                         |  |
| Thickness ≈ 1.45 mm. (Body) ± 10%                                                                                |  |
| Operating Temperature -40°F to +185°F (Fahrenheit)                                                               |  |
| -40°C to +85°C (Celsius)                                                                                         |  |
| Minimum Tensile Strength 88.0 lbs (Imperial)                                                                     |  |
| 40.0 Kgs (Metric)                                                                                                |  |
| Bundle Diameter 8.0 mm. (Minimum)                                                                                |  |
| 118.0 mm. (Maximum)                                                                                              |  |
| Weight ≈ 4.90 grams (1 piece)                                                                                    |  |
| Features Easy operation, Good insulation, Self-locking, Anti-corrosion and durability.                           |  |