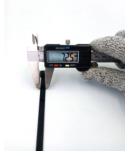

## **YORU Cable Ties Datasheet**

Model YR450-08STB
Size Label 18" x 7.2 mm.

| Type Standard  Material Polyamide 6.6 High impact (Nylon 6.6 or PA66)  Flammability UL94 V-2  ROHS Compliant Yes |  |
|------------------------------------------------------------------------------------------------------------------|--|
| Material Polyamide 6.6 High impact (Nylon 6.6 or PA66)  Flammability UL94 V-2                                    |  |
| Flammability UL94 V-2                                                                                            |  |
|                                                                                                                  |  |
| ROHS Compliant Yes                                                                                               |  |
| ·                                                                                                                |  |
| UL Recognized Yes                                                                                                |  |
| Releasable Closure No                                                                                            |  |
| Length                                                                                                           |  |
| 450 mm. (Metric)                                                                                                 |  |
| 7.20 mm. (Body) ±0.2 mm                                                                                          |  |
| 11.07 mm. (Head) ±0.2 mm                                                                                         |  |
| Thickness ≈ 1.45 mm. (Body) ± 10%                                                                                |  |
| Operating Temperature -40°F to +185°F (Fahrenheit)                                                               |  |
| -40°C to +85°C (Celsius)                                                                                         |  |
| Minimum Tensile Strength 88.0 lbs (Imperial)                                                                     |  |
| 40.0 Kgs (Metric)                                                                                                |  |
| Bundle Diameter 8.0 mm. (Minimum)                                                                                |  |
| 118.0 mm. (Maximum)                                                                                              |  |
| Weight ≈ 4.90 grams (1 piece)                                                                                    |  |
| Features Easy operation, Good insulation, Self-locking, Anti-corrosion and durability.                           |  |