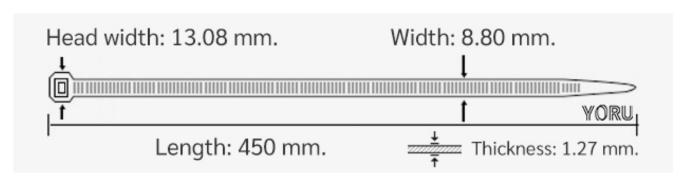

## **YORU Cable Ties Datasheet**

Model YR450-10STB
Size Label 18" x 8.8 mm.

| Color                    | Black                                                                         |
|--------------------------|-------------------------------------------------------------------------------|
| Туре                     | Standard                                                                      |
| Material                 | Polyamide 6.6 High impact (Nylon 6.6 or PA66)                                 |
| Flammability             | UL94 V-2                                                                      |
| ROHS Compliant           | Yes                                                                           |
| UL Recognized            | Yes                                                                           |
| Releasable Closure       | No                                                                            |
| Length                   | 18 inch (Imperial)                                                            |
|                          | 450 mm. (Metric)                                                              |
| Width                    | 8.80 mm. (Body) ±0.2 mm                                                       |
|                          | 13.08 mm. (Head) ±0.2 mm                                                      |
| Thickness                | ≈ 1.27 mm. (Body) ± 10%                                                       |
| Operating Temperature    | -40°F to +185°F (Fahrenheit)                                                  |
|                          | -40°C to +85°C (Celsius)                                                      |
| Minimum Tensile Strength | 130.0 lbs (Imperial)                                                          |
|                          | 60.0 Kgs (Metric)                                                             |
| Bundle Diameter          | 8.0 mm. (Minimum)                                                             |
|                          | 118.0 mm. (Maximum)                                                           |
| Weight                   | ≈ 7.30 grams (1 piece)                                                        |
| Features                 | Easy operation, Good insulation, Self-locking, Anti-corrosion and durability. |