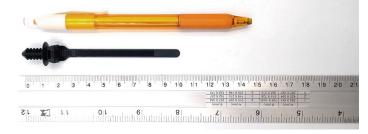

## **YORU** Cable Ties Datasheet

Model YRX29-1HSPB

Size Label 4" x 5.5 mm.

| Color                    | Black                                                                            |
|--------------------------|----------------------------------------------------------------------------------|
| Туре                     | Special (Industry)                                                               |
| Material                 | Polyamide 6.6 High impact (Nylon 6.6 or PA66)                                    |
| Flammability             | UL94 V-2                                                                         |
| ROHS Compliant           | Yes                                                                              |
| UL Recognized            | Yes                                                                              |
| Releasable Closure       | No                                                                               |
| Length                   | 4 inch (Imperial)                                                                |
|                          | 100 mm. (Metric)                                                                 |
| Width                    | 5.50 mm. (Body) ±0.2 mm                                                          |
|                          | 7.62 mm. (Head) ±0.2 mm                                                          |
| Thickness                | ≈ 1.19 mm. (Body) ± 10%                                                          |
| Operating Temperature    | -40°F to +185°F (Fahrenheit)                                                     |
|                          | -40°C to +85°C (Celsius)                                                         |
| Minimum Tensile Strength | N/A lbs (Imperial)                                                               |
|                          | N/A Kgs (Metric)                                                                 |
| Bundle Diameter          | 14.0 mm. (Minimum)                                                               |
|                          | 20.0 mm. (Maximum)                                                               |
| Weight                   | ≈ 1.30 grams (1 piece)                                                           |
| Features                 | Easy operation, Good insulation, Easy to install, Anti-corrosion and durability. |