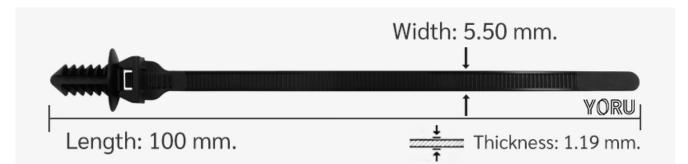

## **YORU** Cable Ties Datasheet

Model YRX29-1HSPB

Size Label 4" x 5.5 mm.

| Color                    | Black                                                                            |
|--------------------------|----------------------------------------------------------------------------------|
| Туре                     | Special (Industry)                                                               |
| Material                 | Polyamide 6.6 High impact (Nylon 6.6 or PA66)                                    |
| Flammability             | UL94 V-2                                                                         |
| ROHS Compliant           | Yes                                                                              |
| UL Recognized            | Yes                                                                              |
| Releasable Closure       | No                                                                               |
| Length                   | 4 inch (Imperial)                                                                |
|                          | 100 mm. (Metric)                                                                 |
| Width                    | 5.50 mm. (Body) ±0.2 mm                                                          |
|                          | 7.62 mm. (Head) ±0.2 mm                                                          |
| Thickness                | ≈ 1.19 mm. (Body) ± 10%                                                          |
| Operating Temperature    | -40°F to +185°F (Fahrenheit)                                                     |
|                          | -40°C to +85°C (Celsius)                                                         |
| Minimum Tensile Strength | N/A lbs (Imperial)                                                               |
|                          | N/A Kgs (Metric)                                                                 |
| Bundle Diameter          | 14.0 mm. (Minimum)                                                               |
|                          | 20.0 mm. (Maximum)                                                               |
| Weight                   | ≈ 1.30 grams (1 piece)                                                           |
| Features                 | Easy operation, Good insulation, Easy to install, Anti-corrosion and durability. |

Pictures of products and dimensions are approximate and subject to technical changes (with a tolerance of ± 5% or ±0.2 mm).