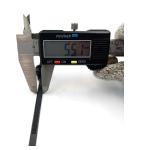

## **YORU** Cable Ties Datasheet

Model YRX29-1HSPB

Size Label 4" x 5.5 mm.

| Color                    | Black                                                                            |
|--------------------------|----------------------------------------------------------------------------------|
| Туре                     | Special (Industry)                                                               |
| Material                 | Polyamide 6.6 High impact (Nylon 6.6 or PA66)                                    |
| Flammability             | UL94 V-2                                                                         |
| ROHS Compliant           | Yes                                                                              |
| UL Recognized            | Yes                                                                              |
| Releasable Closure       | No                                                                               |
| Length                   | 4 inch (Imperial)                                                                |
|                          | 100 mm. (Metric)                                                                 |
| Width                    | 5.50 mm. (Body) ±0.2 mm                                                          |
|                          | 7.62 mm. (Head) ±0.2 mm                                                          |
| Thickness                | ≈ 1.19 mm. (Body) ± 10%                                                          |
| Operating Temperature    | -40°F to +185°F (Fahrenheit)                                                     |
|                          | -40°C to +85°C (Celsius)                                                         |
| Minimum Tensile Strength | N/A lbs (Imperial)                                                               |
|                          | N/A Kgs (Metric)                                                                 |
| Bundle Diameter          | 14.0 mm. (Minimum)                                                               |
|                          | 20.0 mm. (Maximum)                                                               |
| Weight                   | ≈ 1.30 grams (1 piece)                                                           |
| Features                 | Easy operation, Good insulation, Easy to install, Anti-corrosion and durability. |