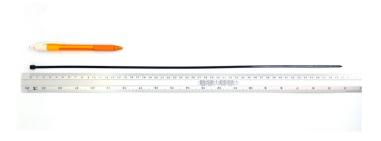

## **YORU** Cable Ties Datasheet

Model YR500-04STB

Size Label 20" x 3.6 mm.

Head width: 6.45 mm. Width: 3.60 mm. WORU Length: 500 mm. Width: 3.60 mm.

| Color                    | Black                                                                         |
|--------------------------|-------------------------------------------------------------------------------|
| Туре                     | Standard                                                                      |
| Material                 | Polyamide 6.6 High impact (Nylon 6.6 or PA66)                                 |
| Flammability             | UL94 V-2                                                                      |
| ROHS Compliant           | Yes                                                                           |
| UL Recognized            | Yes                                                                           |
| Releasable Closure       | No                                                                            |
| Length                   | 20 inch (Imperial)                                                            |
|                          | 500 mm. (Metric)                                                              |
| Width                    | 3.60 mm. (Body) ±0.2 mm                                                       |
|                          | 6.45 mm. (Head) ±0.2 mm                                                       |
| Thickness                | ≈ 1.27 mm. (Body) ± 10%                                                       |
| Operating Temperature    | -40°F to +185°F (Fahrenheit)                                                  |
|                          | -40°C to +85°C (Celsius)                                                      |
| Minimum Tensile Strength | 33.0 lbs (Imperial)                                                           |
|                          | 15.0 Kgs (Metric)                                                             |
| Bundle Diameter          | 4.0 mm. (Minimum)                                                             |
|                          | 150.0 mm. (Maximum)                                                           |
| Weight                   | ≈ 2.40 grams (1 piece)                                                        |
| Features                 | Easy operation, Good insulation, Self-locking, Anti-corrosion and durability. |

Pictures of products and dimensions are approximate and subject to technical changes (with a tolerance of ± 5% or ±0.2 mm).