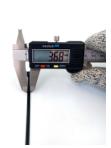

## **YORU** Cable Ties Datasheet

Model YR500-04STB

Size Label 20" x 3.6 mm.

Head width: 6.45 mm. Width: 3.60 mm. WORU Length: 500 mm. Width: 3.60 mm.

| Color                    | Black                                                                         |
|--------------------------|-------------------------------------------------------------------------------|
| Туре                     | Standard                                                                      |
| Material                 | Polyamide 6.6 High impact (Nylon 6.6 or PA66)                                 |
| Flammability             | UL94 V-2                                                                      |
| ROHS Compliant           | Yes                                                                           |
| UL Recognized            | Yes                                                                           |
| Releasable Closure       | No                                                                            |
| Length                   | 20 inch (Imperial)                                                            |
|                          | 500 mm. (Metric)                                                              |
| Width                    | 3.60 mm. (Body) ±0.2 mm                                                       |
|                          | 6.45 mm. (Head) ±0.2 mm                                                       |
| Thickness                | ≈ 1.27 mm. (Body) ± 10%                                                       |
| Operating Temperature    | -40°F to +185°F (Fahrenheit)                                                  |
|                          | -40°C to +85°C (Celsius)                                                      |
| Minimum Tensile Strength | 33.0 lbs (Imperial)                                                           |
|                          | 15.0 Kgs (Metric)                                                             |
| Bundle Diameter          | 4.0 mm. (Minimum)                                                             |
|                          | 150.0 mm. (Maximum)                                                           |
| Weight                   | ≈ 2.40 grams (1 piece)                                                        |
| Features                 | Easy operation, Good insulation, Self-locking, Anti-corrosion and durability. |

Pictures of products and dimensions are approximate and subject to technical changes (with a tolerance of ± 5% or ±0.2 mm).