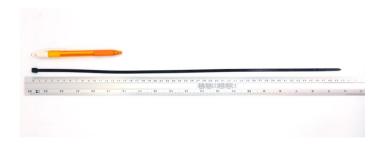

## **YORU Cable Ties Datasheet**

Model YR500-05STB
Size Label 20" x 4.8 mm.

| Color                    | Black                                                                         |
|--------------------------|-------------------------------------------------------------------------------|
| Туре                     | Standard                                                                      |
| Material                 | Polyamide 6.6 High impact (Nylon 6.6 or PA66)                                 |
| Flammability             | UL94 V-2                                                                      |
| ROHS Compliant           | Yes                                                                           |
| UL Recognized            | Yes                                                                           |
| Releasable Closure       | No                                                                            |
| Length                   | 20 inch (Imperial)                                                            |
|                          | 500 mm. (Metric)                                                              |
| Width                    | 4.80 mm. (Body) ±0.2 mm                                                       |
|                          | 7.58 mm. (Head) ±0.2 mm                                                       |
| Thickness                | ≈ 1.31 mm. (Body) ± 10%                                                       |
| Operating Temperature    | -40°F to +185°F (Fahrenheit)                                                  |
|                          | -40°C to +85°C (Celsius)                                                      |
| Minimum Tensile Strength | 50.0 lbs (Imperial)                                                           |
|                          | 22.0 Kgs (Metric)                                                             |
| Bundle Diameter          | 4.0 mm. (Minimum)                                                             |
|                          | 150.0 mm. (Maximum)                                                           |
| Weight                   | ≈ 3.20 grams (1 piece)                                                        |
| Features                 | Easy operation, Good insulation, Self-locking, Anti-corrosion and durability. |