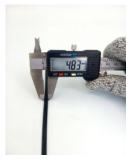

## **YORU Cable Ties Datasheet**

Model YR500-05STB
Size Label 20" x 4.8 mm.

| Color                    | Black                                                                         |
|--------------------------|-------------------------------------------------------------------------------|
| Туре                     | Standard                                                                      |
| Material                 | Polyamide 6.6 High impact (Nylon 6.6 or PA66)                                 |
| Flammability             | UL94 V-2                                                                      |
| ROHS Compliant           | Yes                                                                           |
| UL Recognized            | Yes                                                                           |
| Releasable Closure       | No                                                                            |
| Length                   | 20 inch (Imperial)                                                            |
|                          | 500 mm. (Metric)                                                              |
| Width                    | 4.80 mm. (Body) ±0.2 mm                                                       |
|                          | 7.58 mm. (Head) ±0.2 mm                                                       |
| Thickness                | ≈ 1.31 mm. (Body) ± 10%                                                       |
| Operating Temperature    | -40°F to +185°F (Fahrenheit)                                                  |
|                          | -40°C to +85°C (Celsius)                                                      |
| Minimum Tensile Strength | 50.0 lbs (Imperial)                                                           |
|                          | 22.0 Kgs (Metric)                                                             |
| Bundle Diameter          | 4.0 mm. (Minimum)                                                             |
|                          | 150.0 mm. (Maximum)                                                           |
| Weight                   | ≈ 3.20 grams (1 piece)                                                        |
| Features                 | Easy operation, Good insulation, Self-locking, Anti-corrosion and durability. |