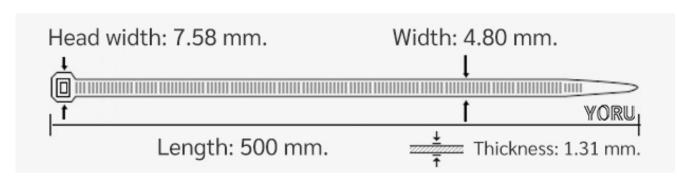

## **YORU Cable Ties Datasheet**

Model YR500-05STB
Size Label 20" x 4.8 mm.

| Color                    | Black                                                                         |
|--------------------------|-------------------------------------------------------------------------------|
| Туре                     | Standard                                                                      |
| Material                 | Polyamide 6.6 High impact (Nylon 6.6 or PA66)                                 |
| Flammability             | UL94 V-2                                                                      |
| ROHS Compliant           | Yes                                                                           |
| UL Recognized            | Yes                                                                           |
| Releasable Closure       | No                                                                            |
| Length                   | 20 inch (Imperial)                                                            |
|                          | 500 mm. (Metric)                                                              |
| Width                    | 4.80 mm. (Body) ±0.2 mm                                                       |
|                          | 7.58 mm. (Head) ±0.2 mm                                                       |
| Thickness                | ≈ 1.31 mm. (Body) ± 10%                                                       |
| Operating Temperature    | -40°F to +185°F (Fahrenheit)                                                  |
|                          | -40°C to +85°C (Celsius)                                                      |
| Minimum Tensile Strength | 50.0 lbs (Imperial)                                                           |
|                          | 22.0 Kgs (Metric)                                                             |
| Bundle Diameter          | 4.0 mm. (Minimum)                                                             |
|                          | 150.0 mm. (Maximum)                                                           |
| Weight                   | ≈ 3.20 grams (1 piece)                                                        |
| Features                 | Easy operation, Good insulation, Self-locking, Anti-corrosion and durability. |

Pictures of products and dimensions are approximate and subject to technical changes (with a tolerance of  $\pm$  5% or  $\pm$ 0.2 mm).