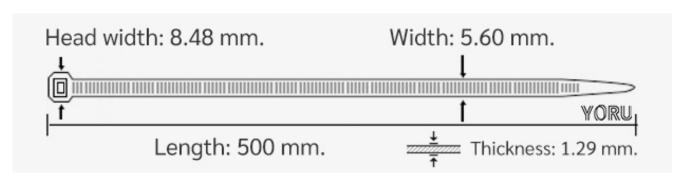

## **YORU Cable Ties Datasheet**

Model YR500-6BSTB
Size Label 20" x 5.6 mm.

| Color                    | Black                                                                         |
|--------------------------|-------------------------------------------------------------------------------|
| Туре                     | Standard                                                                      |
| Material                 | Polyamide 6.6 High impact (Nylon 6.6 or PA66)                                 |
| Flammability             | UL94 V-2                                                                      |
| ROHS Compliant           | Yes                                                                           |
| UL Recognized            | Yes                                                                           |
| Releasable Closure       | No                                                                            |
| Length                   | 20 inch (Imperial)                                                            |
|                          | 500 mm. (Metric)                                                              |
| Width                    | 5.60 mm. (Body) ±0.2 mm                                                       |
|                          | 8.48 mm. (Head) ±0.2 mm                                                       |
| Thickness                | ≈ 1.29 mm. (Body) ± 10%                                                       |
| Operating Temperature    | -40°F to +185°F (Fahrenheit)                                                  |
|                          | -40°C to +85°C (Celsius)                                                      |
| Minimum Tensile Strength | 65.0 lbs (Imperial)                                                           |
|                          | 30.0 Kgs (Metric)                                                             |
| Bundle Diameter          | 4.0 mm. (Minimum)                                                             |
|                          | 150.0 mm. (Maximum)                                                           |
| Weight                   | ≈ 3.73 grams (1 piece)                                                        |
| Features                 | Easy operation, Good insulation, Self-locking, Anti-corrosion and durability. |

Pictures of products and dimensions are approximate and subject to technical changes (with a tolerance of  $\pm$  5% or  $\pm$ 0.2 mm).