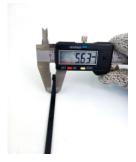

## **YORU Cable Ties Datasheet**

Model YR500-6BSTB
Size Label 20" x 5.6 mm.

| Color                    | Black                                                                         |
|--------------------------|-------------------------------------------------------------------------------|
| Туре                     | Standard                                                                      |
| Material                 | Polyamide 6.6 High impact (Nylon 6.6 or PA66)                                 |
| Flammability             | UL94 V-2                                                                      |
| ROHS Compliant           | Yes                                                                           |
| UL Recognized            | Yes                                                                           |
| Releasable Closure       | No                                                                            |
| Length                   | 20 inch (Imperial)                                                            |
|                          | 500 mm. (Metric)                                                              |
| Width                    | 5.60 mm. (Body) ±0.2 mm                                                       |
|                          | 8.48 mm. (Head) ±0.2 mm                                                       |
| Thickness                | ≈ 1.29 mm. (Body) ± 10%                                                       |
| Operating Temperature    | -40°F to +185°F (Fahrenheit)                                                  |
|                          | -40°C to +85°C (Celsius)                                                      |
| Minimum Tensile Strength | 65.0 lbs (Imperial)                                                           |
|                          | 30.0 Kgs (Metric)                                                             |
| Bundle Diameter          | 4.0 mm. (Minimum)                                                             |
|                          | 150.0 mm. (Maximum)                                                           |
| Weight                   | ≈ 3.73 grams (1 piece)                                                        |
| Features                 | Easy operation, Good insulation, Self-locking, Anti-corrosion and durability. |