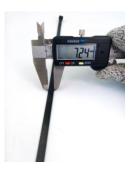

## **YORU Cable Ties Datasheet**

Model YR500-08STB

Size Label 20" x 7.2 mm.

| Type         Standard           Material         Polyamide 6.6 High impact (Nylon 6.6 or PA66)           Flammability         UL94 V-2           ROHS Compliant         Yes           UL Recognized         Yes           Releasable Closure         No           Length         20 inch (Imperial)           500 mm. (Metric)         7.20 mm. (Body) ± 0.2 mm           10.38 mm. (Head) ±0.2 mm         10.38 mm. (Body) ± 10%           Thickness         ≈ 1.35 mm. (Body) ± 10%           Operating Temperature         40°F to +185°F (Fahrenheit)           40°C to +85°C (Celsius)           88.0 lbs (Imperial)           40.0 Kgs (Metric)           8.0 mm. (Minimum)           150.0 mm. (Maximum) |                          |                                                                               |
|-----------------------------------------------------------------------------------------------------------------------------------------------------------------------------------------------------------------------------------------------------------------------------------------------------------------------------------------------------------------------------------------------------------------------------------------------------------------------------------------------------------------------------------------------------------------------------------------------------------------------------------------------------------------------------------------------------------------|--------------------------|-------------------------------------------------------------------------------|
| Material         Polyamide 6.6 High impact (Nylon 6.6 or PA66)           Flammability         UL 94 V-2           ROHS Compliant         Yes           UL Recognized         Yes           Releasable Closure         No           Length         20 inch (Imperial)           500 mm. (Metric)         7.20 mm. (Body) ± 0.2 mm           10.38 mm. (Head) ±0.2 mm         10.38 mm. (Body) ± 10%           A0°F to +185°F (Fahrenheit)         40°F to +85°C (Celsius)           Minimum Tensile Strength         88.0 lbs (Imperial)           40.0 Kgs (Metric)         8.0 mm. (Minimum)           Bundle Diameter         8.0 mm. (Minimum)           150.0 mm. (Maximum)                                 | Color                    | Black                                                                         |
| ROHS Compliant   Yes                                                                                                                                                                                                                                                                                                                                                                                                                                                                                                                                                                                                                                                                                            | Туре                     | Standard                                                                      |
| ROHS Compliant   Yes                                                                                                                                                                                                                                                                                                                                                                                                                                                                                                                                                                                                                                                                                            | Material                 | Polyamide 6.6 High impact (Nylon 6.6 or PA66)                                 |
| UL Recognized         Yes           Releasable Closure         No           Length         20 inch (Imperial)           500 mm. (Metric)         7.20 mm. (Body) ±0.2 mm           10.38 mm. (Head) ±0.2 mm         10.38 mm. (Body) ± 10%           Operating Temperature         ~1.35 mm. (Body) ± 10%           40°F to +185°F (Fahrenheit)         40°C to +85°C (Celsius)           Minimum Tensile Strength           Bundle Diameter         8.0 lbs (Imperial)           40.0 Kgs (Metric)           8.0 mm. (Minimum)           150.0 mm. (Maximum)                                                                                                                                                   | Flammability             | UL94 V-2                                                                      |
| Releasable Closure         No           Length         20 inch (Imperial)           500 mm. (Metric)           7.20 mm. (Body) ±0.2 mm           10.38 mm. (Head) ±0.2 mm           Thickness           ≈ 1.35 mm. (Body) ± 10%           -40°F to +185°F (Fahrenheit)           -40°C to +85°C (Celsius)           88.0 lbs (Imperial)           40.0 Kgs (Metric)           8.0 mm. (Minimum)           150.0 mm. (Maximum)                                                                                                                                                                                                                                                                                   | ROHS Compliant           | Yes                                                                           |
| Length       20 inch (Imperial)         500 mm. (Metric)       7.20 mm. (Body) ±0.2 mm         10.38 mm. (Head) ±0.2 mm       10.35 mm. (Body) ± 10%         Operating Temperature         40°F to +185°F (Fahrenheit)         -40°C to +85°C (Celsius)         88.0 lbs (Imperial)         40.0 Kgs (Metric)         8.0 mm. (Minimum)         150.0 mm. (Maximum)                                                                                                                                                                                                                                                                                                                                             | UL Recognized            | Yes                                                                           |
| Length         Width       7.20 mm. (Metric)         Thickness       ≈ 1.35 mm. (Body) ± 10%         A0°F to +185°F (Fahrenheit)         -40°C to +85°C (Celsius)         Minimum Tensile Strength         88.0 lbs (Imperial)         40.0 Kgs (Metric)         8.0 mm. (Minimum)         150.0 mm. (Maximum)                                                                                                                                                                                                                                                                                                                                                                                                  | Releasable Closure       | No                                                                            |
| Soo mm. (Metric)   7.20 mm. (Body) ±0.2 mm   10.38 mm. (Head) ±0.2 mm     10.35 mm. (Body) ± 10%     -40°F to +185°F (Fahrenheit)   -40°C to +85°C (Celsius)     88.0 lbs (Imperial)     40.0 Kgs (Metric)     8.0 mm. (Minimum)     150.0 mm. (Maximum)     150.0 mm. (Maximum)                                                                                                                                                                                                                                                                                                                                                                                                                                | Length                   | 20 inch (Imperial)                                                            |
| Width       10.38 mm. (Head) ±0.2 mm         Thickness       ≈ 1.35 mm. (Body) ± 10%         Operating Temperature       -40°F to +185°F (Fahrenheit)         -40°C to +85°C (Celsius)         88.0 lbs (Imperial)         40.0 Kgs (Metric)         8.0 mm. (Minimum)         150.0 mm. (Maximum)                                                                                                                                                                                                                                                                                                                                                                                                              |                          | 500 mm. (Metric)                                                              |
| 10.38 mm. (Head) ±0.2 mm  Thickness ≈ 1.35 mm. (Body) ± 10%  Operating Temperature  -40°F to +185°F (Fahrenheit) -40°C to +85°C (Celsius)  88.0 lbs (Imperial) 40.0 Kgs (Metric)  8.0 mm. (Minimum) 150.0 mm. (Maximum)                                                                                                                                                                                                                                                                                                                                                                                                                                                                                         | Width                    | 7.20 mm. (Body) ±0.2 mm                                                       |
| Operating Temperature           -40°F to +185°F (Fahrenheit)           -40°C to +85°C (Celsius)           88.0 lbs (Imperial)           40.0 Kgs (Metric)           8.0 mm. (Minimum)           150.0 mm. (Maximum)                                                                                                                                                                                                                                                                                                                                                                                                                                                                                             |                          | 10.38 mm. (Head) ±0.2 mm                                                      |
| Operating Temperature         -40°C to +85°C (Celsius)           Minimum Tensile Strength         88.0 lbs (Imperial)           40.0 Kgs (Metric)         8.0 mm. (Minimum)           150.0 mm. (Maximum)                                                                                                                                                                                                                                                                                                                                                                                                                                                                                                       | Thickness                | ≈ 1.35 mm. (Body) ± 10%                                                       |
| -40°C to +85°C (Celsius)  88.0 lbs (Imperial)  40.0 Kgs (Metric)  8.0 mm. (Minimum)  150.0 mm. (Maximum)                                                                                                                                                                                                                                                                                                                                                                                                                                                                                                                                                                                                        | Operating Temperature    | -40°F to +185°F (Fahrenheit)                                                  |
| Minimum Tensile Strength  40.0 Kgs (Metric)  8.0 mm. (Minimum)  150.0 mm. (Maximum)                                                                                                                                                                                                                                                                                                                                                                                                                                                                                                                                                                                                                             |                          | -40°C to +85°C (Celsius)                                                      |
| 40.0 Kgs (Metric)  8.0 mm. (Minimum)  150.0 mm. (Maximum)                                                                                                                                                                                                                                                                                                                                                                                                                                                                                                                                                                                                                                                       | Minimum Tensile Strength | 88.0 lbs (Imperial)                                                           |
| Bundle Diameter 150.0 mm. (Maximum)                                                                                                                                                                                                                                                                                                                                                                                                                                                                                                                                                                                                                                                                             |                          | 40.0 Kgs (Metric)                                                             |
| 150.0 mm. (Maximum)                                                                                                                                                                                                                                                                                                                                                                                                                                                                                                                                                                                                                                                                                             | Bundle Diameter          | 8.0 mm. (Minimum)                                                             |
| Weight ≈ 5.40 grams (1 piece)                                                                                                                                                                                                                                                                                                                                                                                                                                                                                                                                                                                                                                                                                   |                          | 150.0 mm. (Maximum)                                                           |
| g                                                                                                                                                                                                                                                                                                                                                                                                                                                                                                                                                                                                                                                                                                               | Weight                   | ≈ 5.40 grams (1 piece)                                                        |
| Features Easy operation, Good insulation, Self-locking, Anti-corrosion and durability.                                                                                                                                                                                                                                                                                                                                                                                                                                                                                                                                                                                                                          | Features                 | Easy operation, Good insulation, Self-locking, Anti-corrosion and durability. |