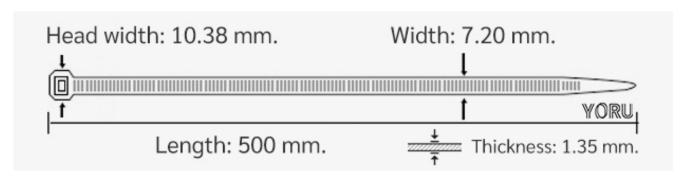

## **YORU Cable Ties Datasheet**

Model YR500-08STB

Size Label 20" x 7.2 mm.

| Type         Standard           Material         Polyamide 6.6 High impact (Nylon 6.6 or PA66)           Flammability         UL94 V-2           ROHS Compliant         Yes           UL Recognized         Yes           Releasable Closure         No           Length         20 inch (Imperial)           500 mm. (Metric)         7.20 mm. (Body) ± 0.2 mm           10.38 mm. (Head) ±0.2 mm         10.38 mm. (Body) ± 10%           Thickness         ≈ 1.35 mm. (Body) ± 10%           Operating Temperature         40°F to +185°F (Fahrenheit)           40°C to +85°C (Celsius)           88.0 lbs (Imperial)           40.0 Kgs (Metric)           8.0 mm. (Minimum)           150.0 mm. (Maximum) |                          |                                                                               |
|-----------------------------------------------------------------------------------------------------------------------------------------------------------------------------------------------------------------------------------------------------------------------------------------------------------------------------------------------------------------------------------------------------------------------------------------------------------------------------------------------------------------------------------------------------------------------------------------------------------------------------------------------------------------------------------------------------------------|--------------------------|-------------------------------------------------------------------------------|
| Material         Polyamide 6.6 High impact (Nylon 6.6 or PA66)           Flammability         UL 94 V-2           ROHS Compliant         Yes           UL Recognized         Yes           Releasable Closure         No           Length         20 inch (Imperial)           500 mm. (Metric)         7.20 mm. (Body) ± 0.2 mm           10.38 mm. (Head) ±0.2 mm         10.38 mm. (Body) ± 10%           A0°F to +185°F (Fahrenheit)         40°F to +85°C (Celsius)           Minimum Tensile Strength         88.0 lbs (Imperial)           40.0 Kgs (Metric)         8.0 mm. (Minimum)           Bundle Diameter         8.0 mm. (Minimum)           150.0 mm. (Maximum)                                 | Color                    | Black                                                                         |
| ROHS Compliant   Yes                                                                                                                                                                                                                                                                                                                                                                                                                                                                                                                                                                                                                                                                                            | Туре                     | Standard                                                                      |
| ROHS Compliant   Yes                                                                                                                                                                                                                                                                                                                                                                                                                                                                                                                                                                                                                                                                                            | Material                 | Polyamide 6.6 High impact (Nylon 6.6 or PA66)                                 |
| UL Recognized         Yes           Releasable Closure         No           Length         20 inch (Imperial)           500 mm. (Metric)         7.20 mm. (Body) ±0.2 mm           10.38 mm. (Head) ±0.2 mm         10.38 mm. (Body) ± 10%           Operating Temperature         ~1.35 mm. (Body) ± 10%           40°F to +185°F (Fahrenheit)         40°C to +85°C (Celsius)           Minimum Tensile Strength           Bundle Diameter         8.0 lbs (Imperial)           40.0 Kgs (Metric)           8.0 mm. (Minimum)           150.0 mm. (Maximum)                                                                                                                                                   | Flammability             | UL94 V-2                                                                      |
| Releasable Closure         No           Length         20 inch (Imperial)           500 mm. (Metric)           7.20 mm. (Body) ±0.2 mm           10.38 mm. (Head) ±0.2 mm           Thickness           ≈ 1.35 mm. (Body) ± 10%           -40°F to +185°F (Fahrenheit)           -40°C to +85°C (Celsius)           88.0 lbs (Imperial)           40.0 Kgs (Metric)           8.0 mm. (Minimum)           150.0 mm. (Maximum)                                                                                                                                                                                                                                                                                   | ROHS Compliant           | Yes                                                                           |
| Length       20 inch (Imperial)         500 mm. (Metric)       7.20 mm. (Body) ±0.2 mm         10.38 mm. (Head) ±0.2 mm       10.35 mm. (Body) ± 10%         Operating Temperature         40°F to +185°F (Fahrenheit)         -40°C to +85°C (Celsius)         88.0 lbs (Imperial)         40.0 Kgs (Metric)         8.0 mm. (Minimum)         150.0 mm. (Maximum)                                                                                                                                                                                                                                                                                                                                             | UL Recognized            | Yes                                                                           |
| Length         Width       7.20 mm. (Metric)         Thickness       ≈ 1.35 mm. (Body) ± 10%         A0°F to +185°F (Fahrenheit)         -40°C to +85°C (Celsius)         Minimum Tensile Strength         88.0 lbs (Imperial)         40.0 Kgs (Metric)         8.0 mm. (Minimum)         150.0 mm. (Maximum)                                                                                                                                                                                                                                                                                                                                                                                                  | Releasable Closure       | No                                                                            |
| Soo mm. (Metric)   7.20 mm. (Body) ±0.2 mm   10.38 mm. (Head) ±0.2 mm     10.35 mm. (Body) ± 10%     -40°F to +185°F (Fahrenheit)   -40°C to +85°C (Celsius)     88.0 lbs (Imperial)     40.0 Kgs (Metric)     8.0 mm. (Minimum)     150.0 mm. (Maximum)     150.0 mm. (Maximum)                                                                                                                                                                                                                                                                                                                                                                                                                                | Length                   | 20 inch (Imperial)                                                            |
| Width       10.38 mm. (Head) ±0.2 mm         Thickness       ≈ 1.35 mm. (Body) ± 10%         Operating Temperature       -40°F to +185°F (Fahrenheit)         -40°C to +85°C (Celsius)         88.0 lbs (Imperial)         40.0 Kgs (Metric)         8.0 mm. (Minimum)         150.0 mm. (Maximum)                                                                                                                                                                                                                                                                                                                                                                                                              |                          | 500 mm. (Metric)                                                              |
| 10.38 mm. (Head) ±0.2 mm  Thickness ≈ 1.35 mm. (Body) ± 10%  Operating Temperature  -40°F to +185°F (Fahrenheit) -40°C to +85°C (Celsius)  88.0 lbs (Imperial) 40.0 Kgs (Metric)  8.0 mm. (Minimum) 150.0 mm. (Maximum)                                                                                                                                                                                                                                                                                                                                                                                                                                                                                         | Width                    | 7.20 mm. (Body) ±0.2 mm                                                       |
| Operating Temperature           -40°F to +185°F (Fahrenheit)           -40°C to +85°C (Celsius)           88.0 lbs (Imperial)           40.0 Kgs (Metric)           8.0 mm. (Minimum)           150.0 mm. (Maximum)                                                                                                                                                                                                                                                                                                                                                                                                                                                                                             |                          | 10.38 mm. (Head) ±0.2 mm                                                      |
| Operating Temperature         -40°C to +85°C (Celsius)           Minimum Tensile Strength         88.0 lbs (Imperial)           40.0 Kgs (Metric)         8.0 mm. (Minimum)           150.0 mm. (Maximum)                                                                                                                                                                                                                                                                                                                                                                                                                                                                                                       | Thickness                | ≈ 1.35 mm. (Body) ± 10%                                                       |
| -40°C to +85°C (Celsius)  88.0 lbs (Imperial)  40.0 Kgs (Metric)  8.0 mm. (Minimum)  150.0 mm. (Maximum)                                                                                                                                                                                                                                                                                                                                                                                                                                                                                                                                                                                                        | Operating Temperature    | -40°F to +185°F (Fahrenheit)                                                  |
| Minimum Tensile Strength  40.0 Kgs (Metric)  8.0 mm. (Minimum)  150.0 mm. (Maximum)                                                                                                                                                                                                                                                                                                                                                                                                                                                                                                                                                                                                                             |                          | -40°C to +85°C (Celsius)                                                      |
| 40.0 Kgs (Metric)  8.0 mm. (Minimum)  150.0 mm. (Maximum)                                                                                                                                                                                                                                                                                                                                                                                                                                                                                                                                                                                                                                                       | Minimum Tensile Strength | 88.0 lbs (Imperial)                                                           |
| Bundle Diameter 150.0 mm. (Maximum)                                                                                                                                                                                                                                                                                                                                                                                                                                                                                                                                                                                                                                                                             |                          | 40.0 Kgs (Metric)                                                             |
| 150.0 mm. (Maximum)                                                                                                                                                                                                                                                                                                                                                                                                                                                                                                                                                                                                                                                                                             | Bundle Diameter          | 8.0 mm. (Minimum)                                                             |
| Weight ≈ 5.40 grams (1 piece)                                                                                                                                                                                                                                                                                                                                                                                                                                                                                                                                                                                                                                                                                   |                          | 150.0 mm. (Maximum)                                                           |
| g                                                                                                                                                                                                                                                                                                                                                                                                                                                                                                                                                                                                                                                                                                               | Weight                   | ≈ 5.40 grams (1 piece)                                                        |
| Features Easy operation, Good insulation, Self-locking, Anti-corrosion and durability.                                                                                                                                                                                                                                                                                                                                                                                                                                                                                                                                                                                                                          | Features                 | Easy operation, Good insulation, Self-locking, Anti-corrosion and durability. |