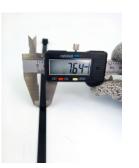

## **YORU** Cable Ties Datasheet

Model YR500-8BSTB

Size Label 20" x 7.6 mm.

Head width: 11.63 mm. Width: 7.60 mm.

| Color                    | Black                                                                         |
|--------------------------|-------------------------------------------------------------------------------|
| Туре                     | Standard                                                                      |
| Material                 | Polyamide 6.6 High impact (Nylon 6.6 or PA66)                                 |
| Flammability             | UL94 V-2                                                                      |
| ROHS Compliant           | Yes                                                                           |
| UL Recognized            | Yes                                                                           |
| Releasable Closure       | No                                                                            |
| Length                   | 20 inch (Imperial)                                                            |
|                          | 500 mm. (Metric)                                                              |
| Width                    | 7.60 mm. (Body) ±0.2 mm                                                       |
|                          | 11.63 mm. (Head) ±0.2 mm                                                      |
| Thickness                | ≈ 1.44 mm. (Body) ± 10%                                                       |
| Operating Temperature    | -40°F to +185°F (Fahrenheit)                                                  |
|                          | -40°C to +85°C (Celsius)                                                      |
| Minimum Tensile Strength | 88.0 lbs (Imperial)                                                           |
|                          | 40.0 Kgs (Metric)                                                             |
| Bundle Diameter          | 8.0 mm. (Minimum)                                                             |
|                          | 150.0 mm. (Maximum)                                                           |
| Weight                   | ≈ 5.59 grams (1 piece)                                                        |
| Features                 | Easy operation, Good insulation, Self-locking, Anti-corrosion and durability. |

Pictures of products and dimensions are approximate and subject to technical changes (with a tolerance of ± 5% or ±0.2 mm).