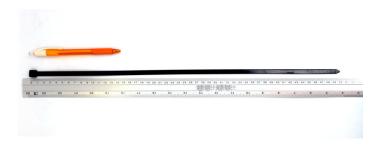

## **YORU** Cable Ties Datasheet

Model YR500-8BSTB

Size Label 20" x 7.6 mm.

Head width: 11.63 mm. Width: 7.60 mm.

| Color                    | Black                                                                         |
|--------------------------|-------------------------------------------------------------------------------|
| Туре                     | Standard                                                                      |
| Material                 | Polyamide 6.6 High impact (Nylon 6.6 or PA66)                                 |
| Flammability             | UL94 V-2                                                                      |
| ROHS Compliant           | Yes                                                                           |
| UL Recognized            | Yes                                                                           |
| Releasable Closure       | No                                                                            |
| Length                   | 20 inch (Imperial)                                                            |
|                          | 500 mm. (Metric)                                                              |
| Width                    | 7.60 mm. (Body) ±0.2 mm                                                       |
|                          | 11.63 mm. (Head) ±0.2 mm                                                      |
| Thickness                | ≈ 1.44 mm. (Body) ± 10%                                                       |
| Operating Temperature    | -40°F to +185°F (Fahrenheit)                                                  |
|                          | -40°C to +85°C (Celsius)                                                      |
| Minimum Tensile Strength | 88.0 lbs (Imperial)                                                           |
|                          | 40.0 Kgs (Metric)                                                             |
| Bundle Diameter          | 8.0 mm. (Minimum)                                                             |
|                          | 150.0 mm. (Maximum)                                                           |
| Weight                   | ≈ 5.59 grams (1 piece)                                                        |
| Features                 | Easy operation, Good insulation, Self-locking, Anti-corrosion and durability. |