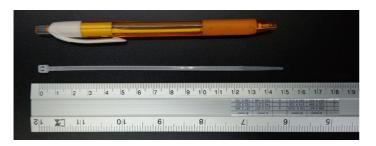

## **YORU** Cable Ties Datasheet

Model YR150-3BSTW

Size Label 6" x 2.8 mm.

Head width: 4.89 mm. Width: 2.80 mm. I WORU Length: 150 mm. Width: 2.80 mm. I Thickness: 0.93 mm.

| Color                    | White (Natural)                                                               |
|--------------------------|-------------------------------------------------------------------------------|
| Туре                     | Standard                                                                      |
| Material                 | Polyamide 6.6 High impact (Nylon 6.6 or PA66)                                 |
| Flammability             | UL94 V-2                                                                      |
| ROHS Compliant           | Yes                                                                           |
| UL Recognized            | Yes                                                                           |
| Releasable Closure       | No                                                                            |
| Length                   | 6 inch (Imperial)                                                             |
|                          | 150 mm. (Metric)                                                              |
| Width                    | 2.80 mm. (Body)                                                               |
|                          | 4.89 mm. (Head)                                                               |
| Thickness                | ≈ 0.93 mm. (Body) ± 10%                                                       |
| Operating Temperature    | -40°F to +185°F (Fahrenheit)                                                  |
|                          | -40°C to +85°C (Celsius)                                                      |
| Minimum Tensile Strength | 25.0 lbs (Imperial)                                                           |
|                          | 12.0 Kgs (Metric)                                                             |
| Bundle Diameter          | 3.0 mm. (Minimum)                                                             |
|                          | 35.0 mm. (Maximum)                                                            |
| Weight                   | ≈ 0.56 grams (1 piece)                                                        |
| Features                 | Easy operation, Good insulation, Self-locking, Anti-corrosion and durability. |

Pictures of products and dimensions are approximate and subject to technical changes (with a tolerance of  $\pm$  5%).