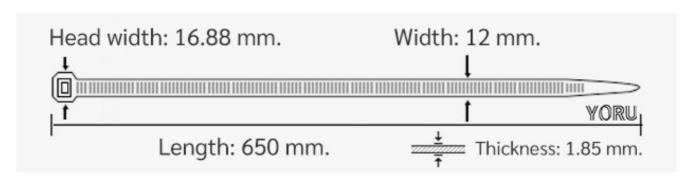

## **YORU Cable Ties Datasheet**

Model YR650-12STB
Size Label 26" x 12.0 mm.

|                          | 12                                                                            |
|--------------------------|-------------------------------------------------------------------------------|
| Color                    | Black                                                                         |
| Туре                     | Standard                                                                      |
| Material                 | Polyamide 6.6 High impact (Nylon 6.6 or PA66)                                 |
| Flammability             | UL94 V-2                                                                      |
| ROHS Compliant           | Yes                                                                           |
| UL Recognized            | Yes                                                                           |
| Releasable Closure       | No                                                                            |
| Length                   | 26 inch (Imperial)                                                            |
|                          | 650 mm. (Metric)                                                              |
| Width                    | 12.00 mm. (Body)                                                              |
|                          | 16.88 mm. (Head)                                                              |
| Thickness                | ≈ 1.85 mm. (Body) ± 10%                                                       |
| Operating Temperature    | -40°F to +185°F (Fahrenheit)                                                  |
|                          | -40°C to +85°C (Celsius)                                                      |
| Minimum Tensile Strength | 250.0 lbs (Imperial)                                                          |
|                          | 114.0 Kgs (Metric)                                                            |
| Bundle Diameter          | 8.0 mm. (Minimum)                                                             |
|                          | 185.0 mm. (Maximum)                                                           |
| Weight                   | ≈ 10.40 grams (1 piece)                                                       |
| Features                 | Easy operation, Good insulation, Self-locking, Anti-corrosion and durability. |
|                          |                                                                               |

Pictures of products and dimensions are approximate and subject to technical changes (with a tolerance of ± 5%).