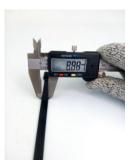

## **YORU Cable Ties Datasheet**

Model YR500-10STB
Size Label 20" x 8.8 mm.

| Color                    | Black                                                                         |
|--------------------------|-------------------------------------------------------------------------------|
| Туре                     | Standard                                                                      |
| Material                 | Polyamide 6.6 High impact (Nylon 6.6 or PA66)                                 |
| Flammability             | UL94 V-2                                                                      |
| ROHS Compliant           | Yes                                                                           |
| UL Recognized            | Yes                                                                           |
| Releasable Closure       | No                                                                            |
| Length                   | 20 inch (Imperial)                                                            |
|                          | 500 mm. (Metric)                                                              |
| Width                    | 8.80 mm. (Body) ±0.2 mm                                                       |
|                          | 13.57 mm. (Head) ±0.2 mm                                                      |
| Thickness                | ≈ 1.50 mm. (Body) ± 10%                                                       |
| Operating Temperature    | -40°F to +185°F (Fahrenheit)                                                  |
|                          | -40°C to +85°C (Celsius)                                                      |
| Minimum Tensile Strength | 130.0 lbs (Imperial)                                                          |
|                          | 60.0 Kgs (Metric)                                                             |
| Bundle Diameter          | 8.0 mm. (Minimum)                                                             |
|                          | 150.0 mm. (Maximum)                                                           |
| Weight                   | ≈ 8.20 grams (1 piece)                                                        |
| Features                 | Easy operation, Good insulation, Self-locking, Anti-corrosion and durability. |