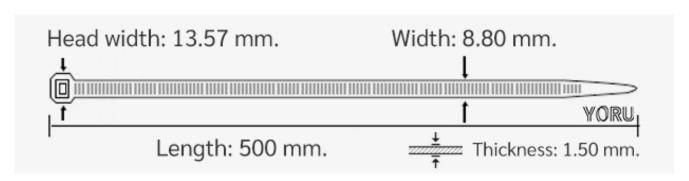

## **YORU Cable Ties Datasheet**

Model YR500-10STB
Size Label 20" x 8.8 mm.

| Color                    | Black                                                                         |
|--------------------------|-------------------------------------------------------------------------------|
| Туре                     | Standard                                                                      |
| Material                 | Polyamide 6.6 High impact (Nylon 6.6 or PA66)                                 |
| Flammability             | UL94 V-2                                                                      |
| ROHS Compliant           | Yes                                                                           |
| UL Recognized            | Yes                                                                           |
| Releasable Closure       | No                                                                            |
| Length                   | 20 inch (Imperial)                                                            |
|                          | 500 mm. (Metric)                                                              |
| Width                    | 8.80 mm. (Body) ±0.2 mm                                                       |
|                          | 13.57 mm. (Head) ±0.2 mm                                                      |
| Thickness                | ≈ 1.50 mm. (Body) ± 10%                                                       |
| Operating Temperature    | -40°F to +185°F (Fahrenheit)                                                  |
|                          | -40°C to +85°C (Celsius)                                                      |
| Minimum Tensile Strength | 130.0 lbs (Imperial)                                                          |
|                          | 60.0 Kgs (Metric)                                                             |
| Bundle Diameter          | 8.0 mm. (Minimum)                                                             |
|                          | 150.0 mm. (Maximum)                                                           |
| Weight                   | ≈ 8.20 grams (1 piece)                                                        |
| Features                 | Easy operation, Good insulation, Self-locking, Anti-corrosion and durability. |

Pictures of products and dimensions are approximate and subject to technical changes (with a tolerance of ± 5% or ±0.2 mm).