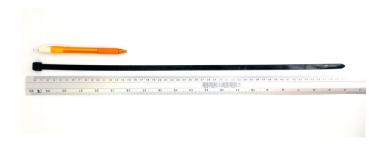

## **YORU Cable Ties Datasheet**

Model YR500-10STB
Size Label 20" x 8.8 mm.

| Color                    | Black                                                                         |
|--------------------------|-------------------------------------------------------------------------------|
| Туре                     | Standard                                                                      |
| Material                 | Polyamide 6.6 High impact (Nylon 6.6 or PA66)                                 |
| Flammability             | UL94 V-2                                                                      |
| ROHS Compliant           | Yes                                                                           |
| UL Recognized            | Yes                                                                           |
| Releasable Closure       | No                                                                            |
| Length                   | 20 inch (Imperial)                                                            |
|                          | 500 mm. (Metric)                                                              |
| Width                    | 8.80 mm. (Body) ±0.2 mm                                                       |
|                          | 13.57 mm. (Head) ±0.2 mm                                                      |
| Thickness                | ≈ 1.50 mm. (Body) ± 10%                                                       |
| Operating Temperature    | -40°F to +185°F (Fahrenheit)                                                  |
|                          | -40°C to +85°C (Celsius)                                                      |
| Minimum Tensile Strength | 130.0 lbs (Imperial)                                                          |
|                          | 60.0 Kgs (Metric)                                                             |
| Bundle Diameter          | 8.0 mm. (Minimum)                                                             |
|                          | 150.0 mm. (Maximum)                                                           |
| Weight                   | ≈ 8.20 grams (1 piece)                                                        |
| Features                 | Easy operation, Good insulation, Self-locking, Anti-corrosion and durability. |