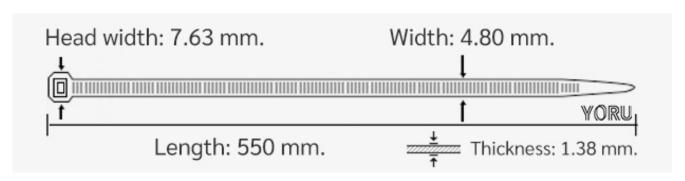

## **YORU Cable Ties Datasheet**

Model YR550-05STB
Size Label 22" x 4.8 mm.

| Color                    | Black                                                                         |
|--------------------------|-------------------------------------------------------------------------------|
| Туре                     | Standard                                                                      |
| Material                 | Polyamide 6.6 High impact (Nylon 6.6 or PA66)                                 |
| Flammability             | UL94 V-2                                                                      |
| ROHS Compliant           | Yes                                                                           |
| UL Recognized            | Yes                                                                           |
| Releasable Closure       | No                                                                            |
| Length                   | 22 inch (Imperial)                                                            |
|                          | 550 mm. (Metric)                                                              |
| Width                    | 4.80 mm. (Body) ±0.2 mm                                                       |
|                          | 7.63 mm. (Head) ±0.2 mm                                                       |
| Thickness                | ≈ 1.38 mm. (Body) ± 10%                                                       |
| Operating Temperature    | -40°F to +185°F (Fahrenheit)                                                  |
|                          | -40°C to +85°C (Celsius)                                                      |
| Minimum Tensile Strength | 50.0 lbs (Imperial)                                                           |
|                          | 22.0 Kgs (Metric)                                                             |
| Bundle Diameter          | 4.0 mm. (Minimum)                                                             |
|                          | 165.0 mm. (Maximum)                                                           |
| Weight                   | ≈ 3.52 grams (1 piece)                                                        |
| Features                 | Easy operation, Good insulation, Self-locking, Anti-corrosion and durability. |