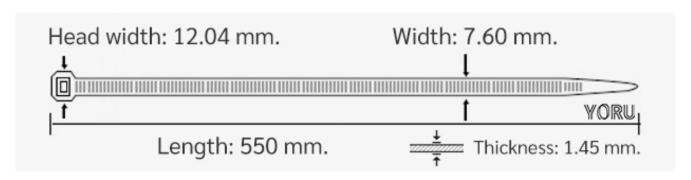

## **YORU Cable Ties Datasheet**

Model YR550-8BSTB
Size Label 22" x 7.6 mm.

| Color                    | Black                                                                         |
|--------------------------|-------------------------------------------------------------------------------|
| Туре                     | Standard                                                                      |
| Material                 | Polyamide 6.6 High impact (Nylon 6.6 or PA66)                                 |
| Flammability             | UL94 V-2                                                                      |
| ROHS Compliant           | Yes                                                                           |
| UL Recognized            | Yes                                                                           |
| Releasable Closure       | No                                                                            |
| Length                   | 22 inch (Imperial)                                                            |
|                          | 550 mm. (Metric)                                                              |
| Width                    | 7.60 mm. (Body) ±0.2 mm                                                       |
|                          | 12.04 mm. (Head) ±0.2 mm                                                      |
| Thickness                | ≈ 1.45 mm. (Body) ± 10%                                                       |
| Operating Temperature    | -40°F to +185°F (Fahrenheit)                                                  |
|                          | -40°C to +85°C (Celsius)                                                      |
| Minimum Tensile Strength | 88.0 lbs (Imperial)                                                           |
|                          | 40.0 Kgs (Metric)                                                             |
| Bundle Diameter          | 8.0 mm. (Minimum)                                                             |
|                          | 160.0 mm. (Maximum)                                                           |
| Weight                   | ≈ 6.15 grams (1 piece)                                                        |
| Features                 | Easy operation, Good insulation, Self-locking, Anti-corrosion and durability. |