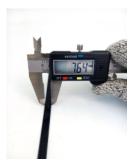

## **YORU Cable Ties Datasheet**

Model YR550-8BSTB
Size Label 22" x 7.6 mm.

| Color                    | Black                                                                         |
|--------------------------|-------------------------------------------------------------------------------|
| Туре                     | Standard                                                                      |
| Material                 | Polyamide 6.6 High impact (Nylon 6.6 or PA66)                                 |
| Flammability             | UL94 V-2                                                                      |
| ROHS Compliant           | Yes                                                                           |
| UL Recognized            | Yes                                                                           |
| Releasable Closure       | No                                                                            |
| Length                   | 22 inch (Imperial)                                                            |
|                          | 550 mm. (Metric)                                                              |
| Width                    | 7.60 mm. (Body) ±0.2 mm                                                       |
|                          | 12.04 mm. (Head) ±0.2 mm                                                      |
| Thickness                | ≈ 1.45 mm. (Body) ± 10%                                                       |
| Operating Temperature    | -40°F to +185°F (Fahrenheit)                                                  |
|                          | -40°C to +85°C (Celsius)                                                      |
| Minimum Tensile Strength | 88.0 lbs (Imperial)                                                           |
|                          | 40.0 Kgs (Metric)                                                             |
| Bundle Diameter          | 8.0 mm. (Minimum)                                                             |
|                          | 160.0 mm. (Maximum)                                                           |
| Weight                   | ≈ 6.15 grams (1 piece)                                                        |
| Features                 | Easy operation, Good insulation, Self-locking, Anti-corrosion and durability. |