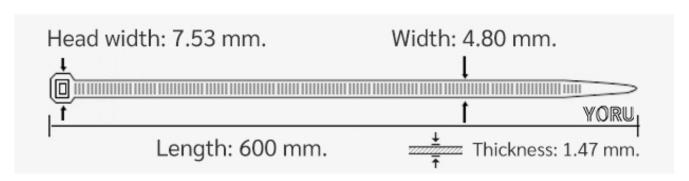

## **YORU Cable Ties Datasheet**

Model YR600-05STB

Size Label 24" x 4.8 mm.

| Color                    | Black                                                                         |
|--------------------------|-------------------------------------------------------------------------------|
| Туре                     | Standard                                                                      |
| Material                 | Polyamide 6.6 High impact (Nylon 6.6 or PA66)                                 |
| Flammability             | UL94 V-2                                                                      |
| ROHS Compliant           | Yes                                                                           |
| UL Recognized            | Yes                                                                           |
| Releasable Closure       | No                                                                            |
| Length                   | 24 inch (Imperial)                                                            |
|                          | 600 mm. (Metric)                                                              |
| Width                    | 4.80 mm. (Body) ±0.2 mm                                                       |
|                          | 7.53 mm. (Head) ±0.2 mm                                                       |
| Thickness                | ≈ 1.47 mm. (Body) ± 10%                                                       |
| Operating Temperature    | -40°F to +185°F (Fahrenheit)                                                  |
|                          | -40°C to +85°C (Celsius)                                                      |
| Minimum Tensile Strength | 50.0 lbs (Imperial)                                                           |
|                          | 22.0 Kgs (Metric)                                                             |
| Bundle Diameter          | 8.0 mm. (Minimum)                                                             |
|                          | 170.0 mm. (Maximum)                                                           |
| Weight                   | ≈ 3.80 grams (1 piece)                                                        |
| Features                 | Easy operation, Good insulation, Self-locking, Anti-corrosion and durability. |

Pictures of products and dimensions are approximate and subject to technical changes (with a tolerance of  $\pm$  5% or  $\pm$ 0.2 mm).