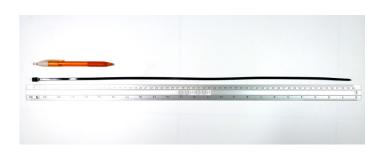

## **YORU Cable Ties Datasheet**

Model YR600-05STB

Size Label 24" x 4.8 mm.

| Color                    | Black                                                                         |
|--------------------------|-------------------------------------------------------------------------------|
| Туре                     | Standard                                                                      |
| Material                 | Polyamide 6.6 High impact (Nylon 6.6 or PA66)                                 |
| Flammability             | UL94 V-2                                                                      |
| ROHS Compliant           | Yes                                                                           |
| UL Recognized            | Yes                                                                           |
| Releasable Closure       | No                                                                            |
| Length                   | 24 inch (Imperial)                                                            |
|                          | 600 mm. (Metric)                                                              |
| Width                    | 4.80 mm. (Body) ±0.2 mm                                                       |
|                          | 7.53 mm. (Head) ±0.2 mm                                                       |
| Thickness                | ≈ 1.47 mm. (Body) ± 10%                                                       |
| Operating Temperature    | -40°F to +185°F (Fahrenheit)                                                  |
|                          | -40°C to +85°C (Celsius)                                                      |
| Minimum Tensile Strength | 50.0 lbs (Imperial)                                                           |
|                          | 22.0 Kgs (Metric)                                                             |
| Bundle Diameter          | 8.0 mm. (Minimum)                                                             |
|                          | 170.0 mm. (Maximum)                                                           |
| Weight                   | ≈ 3.80 grams (1 piece)                                                        |
| Features                 | Easy operation, Good insulation, Self-locking, Anti-corrosion and durability. |

Pictures of products and dimensions are approximate and subject to technical changes (with a tolerance of  $\pm$  5% or  $\pm$ 0.2 mm).