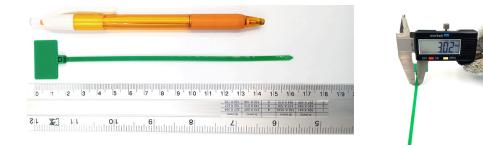

## **YORU** Cable Ties Datasheet

Model YR150-04MCG Size Label 6" x 3.00 mm.

| Color                    | Green                                                                         |
|--------------------------|-------------------------------------------------------------------------------|
| Туре                     | Marker                                                                        |
| Material                 | Polyamide 6.6 High impact (Nylon 6.6 or PA66)                                 |
| Flammability             | UL94 V-2                                                                      |
| ROHS Compliant           | Yes                                                                           |
| UL Recognized            | Yes                                                                           |
| Releasable Closure       | No                                                                            |
| Length                   | 6 inch (Imperial)                                                             |
|                          | 150 mm. (Metric)                                                              |
| Width                    | 3.00 mm. (Body) ±0.2 mm                                                       |
|                          | 15.00 x 25.00 mm. (Marker Head) ±0.2 mm                                       |
| Thickness                | ≈ 1.07 mm. (Body) ± 10%                                                       |
| Operating Temperature    | -40°F to +185°F (Fahrenheit)                                                  |
|                          | -40°C to +85°C (Celsius)                                                      |
| Minimum Tensile Strength | 18.0 lbs (Imperial)                                                           |
|                          | 8.0 Kgs (Metric)                                                              |
| Bundle Diameter          | 10.0 mm. (Minimum)                                                            |
|                          | 30.0 mm. (Maximum)                                                            |
| Weight                   | ≈ 0.95 grams (1 piece)                                                        |
| Features                 | Various Colors, Easy to Install, Self-locking, Anti-corrosion and durability. |

Pictures of products and dimensions are approximate and subject to technical changes (with a tolerance of ± 5% or ±0.2 mm).