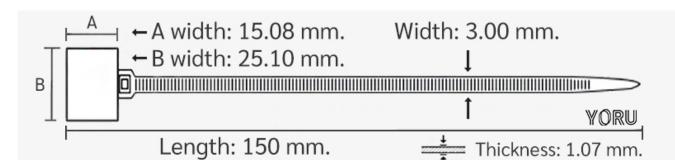

## **YORU** Cable Ties Datasheet

Model YR150-04MCG Size Label 6" x 3.00 mm.

| Color                    | Green                                                                         |
|--------------------------|-------------------------------------------------------------------------------|
| Туре                     | Marker                                                                        |
| Material                 | Polyamide 6.6 High impact (Nylon 6.6 or PA66)                                 |
| Flammability             | UL94 V-2                                                                      |
| ROHS Compliant           | Yes                                                                           |
| UL Recognized            | Yes                                                                           |
| Releasable Closure       | No                                                                            |
| Length                   | 6 inch (Imperial)                                                             |
|                          | 150 mm. (Metric)                                                              |
| Width                    | 3.00 mm. (Body) ±0.2 mm                                                       |
|                          | 15.00 x 25.00 mm. (Marker Head) ±0.2 mm                                       |
| Thickness                | ≈ 1.07 mm. (Body) ± 10%                                                       |
| Operating Temperature    | -40°F to +185°F (Fahrenheit)                                                  |
|                          | -40°C to +85°C (Celsius)                                                      |
| Minimum Tensile Strength | 18.0 lbs (Imperial)                                                           |
|                          | 8.0 Kgs (Metric)                                                              |
| Bundle Diameter          | 10.0 mm. (Minimum)                                                            |
|                          | 30.0 mm. (Maximum)                                                            |
| Weight                   | ≈ 0.95 grams (1 piece)                                                        |
| Features                 | Various Colors, Easy to Install, Self-locking, Anti-corrosion and durability. |

Pictures of products and dimensions are approximate and subject to technical changes (with a tolerance of ± 5% or ±0.2 mm).