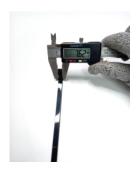

## **YORU Cable Ties Datasheet**

Model YR600-8BSTB
Size Label 24" x 7.6 mm.

|                          | [_: .                                                                         |
|--------------------------|-------------------------------------------------------------------------------|
| Color                    | Black                                                                         |
| Туре                     | Standard                                                                      |
| Material                 | Polyamide 6.6 High impact (Nylon 6.6 or PA66)                                 |
| Flammability             | UL94 V-2                                                                      |
| ROHS Compliant           | Yes                                                                           |
| UL Recognized            | Yes                                                                           |
| Releasable Closure       | No                                                                            |
| Length                   | 24 inch (Imperial)                                                            |
|                          | 600 mm. (Metric)                                                              |
| Width                    | 7.60 mm. (Body) ±0.2 mm                                                       |
|                          | 12.12 mm. (Head) ±0.2 mm                                                      |
| Thickness                | ≈ 1.49 mm. (Body) ± 10%                                                       |
| Operating Temperature    | -40°F to +185°F (Fahrenheit)                                                  |
|                          | -40°C to +85°C (Celsius)                                                      |
| Minimum Tensile Strength | 88.0 lbs (Imperial)                                                           |
|                          | 40.0 Kgs (Metric)                                                             |
| Bundle Diameter          | 8.0 mm. (Minimum)                                                             |
|                          | 170.0 mm. (Maximum)                                                           |
| Weight                   | ≈ 6.71 grams (1 piece)                                                        |
| Features                 | Easy operation, Good insulation, Self-locking, Anti-corrosion and durability. |
|                          |                                                                               |