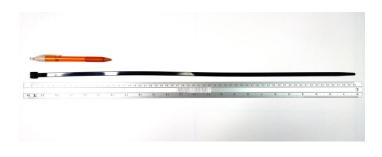

## **YORU Cable Ties Datasheet**

Model YR600-8BSTB
Size Label 24" x 7.6 mm.

|                          | [_: .                                                                         |
|--------------------------|-------------------------------------------------------------------------------|
| Color                    | Black                                                                         |
| Туре                     | Standard                                                                      |
| Material                 | Polyamide 6.6 High impact (Nylon 6.6 or PA66)                                 |
| Flammability             | UL94 V-2                                                                      |
| ROHS Compliant           | Yes                                                                           |
| UL Recognized            | Yes                                                                           |
| Releasable Closure       | No                                                                            |
| Length                   | 24 inch (Imperial)                                                            |
|                          | 600 mm. (Metric)                                                              |
| Width                    | 7.60 mm. (Body) ±0.2 mm                                                       |
|                          | 12.12 mm. (Head) ±0.2 mm                                                      |
| Thickness                | ≈ 1.49 mm. (Body) ± 10%                                                       |
| Operating Temperature    | -40°F to +185°F (Fahrenheit)                                                  |
|                          | -40°C to +85°C (Celsius)                                                      |
| Minimum Tensile Strength | 88.0 lbs (Imperial)                                                           |
|                          | 40.0 Kgs (Metric)                                                             |
| Bundle Diameter          | 8.0 mm. (Minimum)                                                             |
|                          | 170.0 mm. (Maximum)                                                           |
| Weight                   | ≈ 6.71 grams (1 piece)                                                        |
| Features                 | Easy operation, Good insulation, Self-locking, Anti-corrosion and durability. |
|                          |                                                                               |