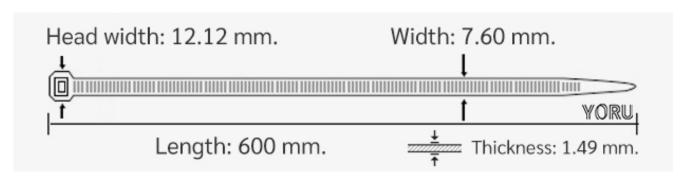

## **YORU Cable Ties Datasheet**

Model YR600-8BSTB
Size Label 24" x 7.6 mm.

|                          | [_: .                                                                         |
|--------------------------|-------------------------------------------------------------------------------|
| Color                    | Black                                                                         |
| Туре                     | Standard                                                                      |
| Material                 | Polyamide 6.6 High impact (Nylon 6.6 or PA66)                                 |
| Flammability             | UL94 V-2                                                                      |
| ROHS Compliant           | Yes                                                                           |
| UL Recognized            | Yes                                                                           |
| Releasable Closure       | No                                                                            |
| Length                   | 24 inch (Imperial)                                                            |
|                          | 600 mm. (Metric)                                                              |
| Width                    | 7.60 mm. (Body) ±0.2 mm                                                       |
|                          | 12.12 mm. (Head) ±0.2 mm                                                      |
| Thickness                | ≈ 1.49 mm. (Body) ± 10%                                                       |
| Operating Temperature    | -40°F to +185°F (Fahrenheit)                                                  |
|                          | -40°C to +85°C (Celsius)                                                      |
| Minimum Tensile Strength | 88.0 lbs (Imperial)                                                           |
|                          | 40.0 Kgs (Metric)                                                             |
| Bundle Diameter          | 8.0 mm. (Minimum)                                                             |
|                          | 170.0 mm. (Maximum)                                                           |
| Weight                   | ≈ 6.71 grams (1 piece)                                                        |
| Features                 | Easy operation, Good insulation, Self-locking, Anti-corrosion and durability. |
|                          |                                                                               |