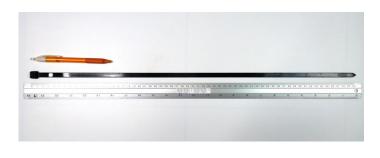

## **YORU Cable Ties Datasheet**

Model YR600-10STB
Size Label 24" x 8.8 mm.

| Color                    | Black                                                                         |
|--------------------------|-------------------------------------------------------------------------------|
| Туре                     | Standard                                                                      |
| Material                 | Polyamide 6.6 High impact (Nylon 6.6 or PA66)                                 |
| Flammability             | UL94 V-2                                                                      |
| ROHS Compliant           | Yes                                                                           |
| UL Recognized            | Yes                                                                           |
| Releasable Closure       | No                                                                            |
| Length                   | 24 inch (Imperial)                                                            |
|                          | 600 mm. (Metric)                                                              |
| Width                    | 8.80 mm. (Body) ±0.2 mm                                                       |
|                          | 13.84 mm. (Head) ±0.2 mm                                                      |
| Thickness                | ≈ 1.57 mm. (Body) ± 10%                                                       |
| Operating Temperature    | -40°F to +185°F (Fahrenheit)                                                  |
|                          | -40°C to +85°C (Celsius)                                                      |
| Minimum Tensile Strength | 130.0 lbs (Imperial)                                                          |
|                          | 60.0 Kgs (Metric)                                                             |
| Bundle Diameter          | 8.0 mm. (Minimum)                                                             |
|                          | 170.0 mm. (Maximum)                                                           |
| Weight                   | ≈ 9.60 grams (1 piece)                                                        |
| Features                 | Easy operation, Good insulation, Self-locking, Anti-corrosion and durability. |