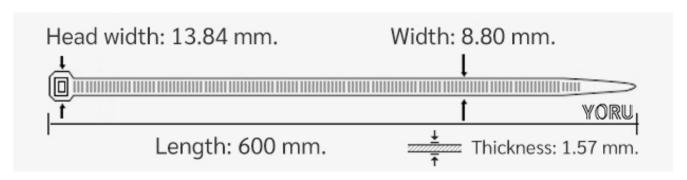

## **YORU Cable Ties Datasheet**

Model YR600-10STB
Size Label 24" x 8.8 mm.

| Color                    | Black                                                                         |
|--------------------------|-------------------------------------------------------------------------------|
| Туре                     | Standard                                                                      |
| Material                 | Polyamide 6.6 High impact (Nylon 6.6 or PA66)                                 |
| Flammability             | UL94 V-2                                                                      |
| ROHS Compliant           | Yes                                                                           |
| UL Recognized            | Yes                                                                           |
| Releasable Closure       | No                                                                            |
| Length                   | 24 inch (Imperial)                                                            |
|                          | 600 mm. (Metric)                                                              |
| Width                    | 8.80 mm. (Body) ±0.2 mm                                                       |
|                          | 13.84 mm. (Head) ±0.2 mm                                                      |
| Thickness                | ≈ 1.57 mm. (Body) ± 10%                                                       |
| Operating Temperature    | -40°F to +185°F (Fahrenheit)                                                  |
|                          | -40°C to +85°C (Celsius)                                                      |
| Minimum Tensile Strength | 130.0 lbs (Imperial)                                                          |
|                          | 60.0 Kgs (Metric)                                                             |
| Bundle Diameter          | 8.0 mm. (Minimum)                                                             |
|                          | 170.0 mm. (Maximum)                                                           |
| Weight                   | ≈ 9.60 grams (1 piece)                                                        |
| Features                 | Easy operation, Good insulation, Self-locking, Anti-corrosion and durability. |