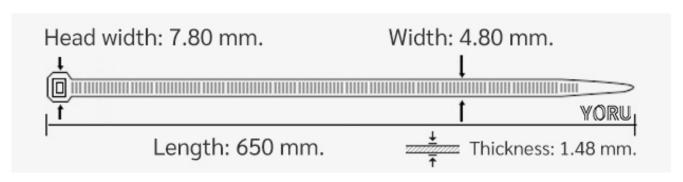

## **YORU Cable Ties Datasheet**

Model YR650-05STB
Size Label 26" x 4.8 mm.

| Color                    | Black                                                                         |
|--------------------------|-------------------------------------------------------------------------------|
| Туре                     | Standard                                                                      |
| Material                 | Polyamide 6.6 High impact (Nylon 6.6 or PA66)                                 |
| Flammability             | UL94 V-2                                                                      |
| ROHS Compliant           | Yes                                                                           |
| UL Recognized            | Yes                                                                           |
| Releasable Closure       | No                                                                            |
| Length                   | 26 inch (Imperial)                                                            |
|                          | 650 mm. (Metric)                                                              |
| Width                    | 4.80 mm. (Body) ±0.2 mm                                                       |
|                          | 7.80 mm. (Head) ±0.2 mm                                                       |
| Thickness                | ≈ 1.48 mm. (Body) ± 10%                                                       |
| Operating Temperature    | -40°F to +185°F (Fahrenheit)                                                  |
|                          | -40°C to +85°C (Celsius)                                                      |
| Minimum Tensile Strength | 50.0 lbs (Imperial)                                                           |
|                          | 22.0 Kgs (Metric)                                                             |
| Bundle Diameter          | 8.0 mm. (Minimum)                                                             |
|                          | 185.0 mm. (Maximum)                                                           |
| Weight                   | ≈ 4.16 grams (1 piece)                                                        |
| Features                 | Easy operation, Good insulation, Self-locking, Anti-corrosion and durability. |

Pictures of products and dimensions are approximate and subject to technical changes (with a tolerance of ± 5% or ±0.2 mm).