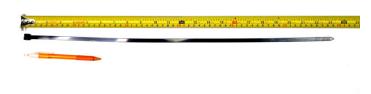

## **YORU** Cable Ties Datasheet

Model YR650-8BSTB

Size Label 26" x 7.6 mm.

Head width: 12.06 mm. Width: 7.60 mm. Length: 650 mm. Width: 7.60 mm. H WORU Thickness: 1.51 mm.

| Color                    | Black                                                                         |
|--------------------------|-------------------------------------------------------------------------------|
| Туре                     | Standard                                                                      |
| Material                 | Polyamide 6.6 High impact (Nylon 6.6 or PA66)                                 |
| Flammability             | UL94 V-2                                                                      |
| ROHS Compliant           | Yes                                                                           |
| UL Recognized            | Yes                                                                           |
| Releasable Closure       | No                                                                            |
| Length                   | 26 inch (Imperial)                                                            |
|                          | 650 mm. (Metric)                                                              |
| Width                    | 7.60 mm. (Body) ±0.2 mm                                                       |
|                          | 12.06 mm. (Head) ±0.2 mm                                                      |
| Thickness                | ≈ 1.51 mm. (Body) ± 10%                                                       |
| Operating Temperature    | -40°F to +185°F (Fahrenheit)                                                  |
|                          | -40°C to +85°C (Celsius)                                                      |
| Minimum Tensile Strength | 88.0 lbs (Imperial)                                                           |
|                          | 40.0 Kgs (Metric)                                                             |
| Bundle Diameter          | 8.0 mm. (Minimum)                                                             |
|                          | 185.0 mm. (Maximum)                                                           |
| Weight                   | ≈ 7.27 grams (1 piece)                                                        |
| Features                 | Easy operation, Good insulation, Self-locking, Anti-corrosion and durability. |