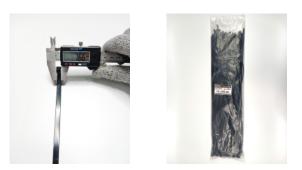

## **YORU** Cable Ties Datasheet

Model YR650-8BSTB

Size Label 26" x 7.6 mm.

Head width: 12.06 mm. Width: 7.60 mm. Length: 650 mm. Width: 7.60 mm. H WORU Thickness: 1.51 mm.

| Color                    | Black                                                                         |
|--------------------------|-------------------------------------------------------------------------------|
| Туре                     | Standard                                                                      |
| Material                 | Polyamide 6.6 High impact (Nylon 6.6 or PA66)                                 |
| Flammability             | UL94 V-2                                                                      |
| ROHS Compliant           | Yes                                                                           |
| UL Recognized            | Yes                                                                           |
| Releasable Closure       | No                                                                            |
| Length                   | 26 inch (Imperial)                                                            |
|                          | 650 mm. (Metric)                                                              |
| Width                    | 7.60 mm. (Body) ±0.2 mm                                                       |
|                          | 12.06 mm. (Head) ±0.2 mm                                                      |
| Thickness                | ≈ 1.51 mm. (Body) ± 10%                                                       |
| Operating Temperature    | -40°F to +185°F (Fahrenheit)                                                  |
|                          | -40°C to +85°C (Celsius)                                                      |
| Minimum Tensile Strength | 88.0 lbs (Imperial)                                                           |
|                          | 40.0 Kgs (Metric)                                                             |
| Bundle Diameter          | 8.0 mm. (Minimum)                                                             |
|                          | 185.0 mm. (Maximum)                                                           |
| Weight                   | ≈ 7.27 grams (1 piece)                                                        |
| Features                 | Easy operation, Good insulation, Self-locking, Anti-corrosion and durability. |