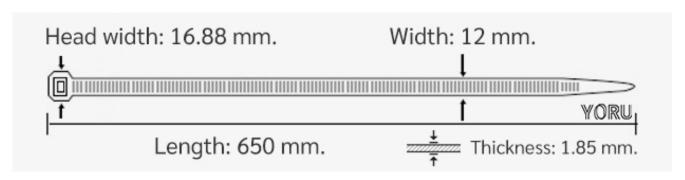

## **YORU Cable Ties Datasheet**

Model YR650-12STB
Size Label 26" x 12.0 mm.

|                          | Di. I                                                                         |
|--------------------------|-------------------------------------------------------------------------------|
| Color                    | Black                                                                         |
| Туре                     | Standard                                                                      |
| Material                 | Polyamide 6.6 High impact (Nylon 6.6 or PA66)                                 |
| Flammability             | UL94 V-2                                                                      |
| ROHS Compliant           | Yes                                                                           |
| UL Recognized            | Yes                                                                           |
| Releasable Closure       | No                                                                            |
| Length                   | 26 inch (Imperial)                                                            |
|                          | 650 mm. (Metric)                                                              |
| Width                    | 12.00 mm. (Body) ±0.2 mm                                                      |
|                          | 16.88 mm. (Head) ±0.2 mm                                                      |
| Thickness                | ≈ 1.85 mm. (Body) ± 10%                                                       |
| Operating Temperature    | -40°F to +185°F (Fahrenheit)                                                  |
|                          | -40°C to +85°C (Celsius)                                                      |
| Minimum Tensile Strength | 175.0 lbs (Imperial)                                                          |
|                          | 80.0 Kgs (Metric)                                                             |
| Bundle Diameter          | 8.0 mm. (Minimum)                                                             |
|                          | 185.0 mm. (Maximum)                                                           |
| Weight                   | ≈ 10.40 grams (1 piece)                                                       |
| Features                 | Easy operation, Good insulation, Self-locking, Anti-corrosion and durability. |