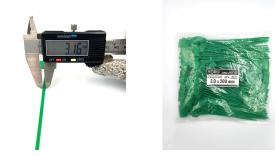

## **YORU** Cable Ties Datasheet

Model YR200-04MCG Size Label 8" x 3.00 mm.

| Color                    | Green                                                                         |
|--------------------------|-------------------------------------------------------------------------------|
| Туре                     | Marker                                                                        |
| Material                 | Polyamide 6.6 High impact (Nylon 6.6 or PA66)                                 |
| Flammability             | UL94 V-2                                                                      |
| ROHS Compliant           | Yes                                                                           |
| UL Recognized            | Yes                                                                           |
| Releasable Closure       | No                                                                            |
| Length                   | 8 inch (Imperial)                                                             |
|                          | 200 mm. (Metric)                                                              |
| Width                    | 3.00 mm. (Body) ±0.2 mm                                                       |
|                          | 15.00 x 25.00 mm. (Marker Head) ±0.2 mm                                       |
| Thickness                | ≈ 1.18 mm. (Body) ± 10%                                                       |
| Operating Temperature    | -40°F to +185°F (Fahrenheit)                                                  |
|                          | -40°C to +85°C (Celsius)                                                      |
| Minimum Tensile Strength | 18.0 lbs (Imperial)                                                           |
|                          | 8.0 Kgs (Metric)                                                              |
| Bundle Diameter          | 10.0 mm. (Minimum)                                                            |
|                          | 42.0 mm. (Maximum)                                                            |
| Weight                   | ≈ 1.25 grams (1 piece)                                                        |
| Features                 | Various Colors, Easy to Install, Self-locking, Anti-corrosion and durability. |

Pictures of products and dimensions are approximate and subject to technical changes (with a tolerance of ± 5% or ±0.2 mm).