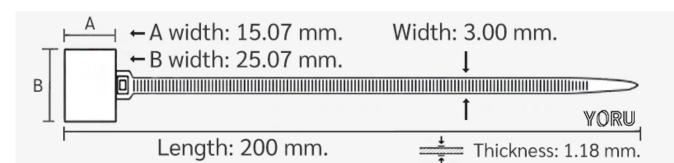

## **YORU** Cable Ties Datasheet

Model YR200-04MCG Size Label 8" x 3.00 mm.

| Color                    | Green                                                                         |
|--------------------------|-------------------------------------------------------------------------------|
| Туре                     | Marker                                                                        |
| Material                 | Polyamide 6.6 High impact (Nylon 6.6 or PA66)                                 |
| Flammability             | UL94 V-2                                                                      |
| ROHS Compliant           | Yes                                                                           |
| UL Recognized            | Yes                                                                           |
| Releasable Closure       | No                                                                            |
| Length                   | 8 inch (Imperial)                                                             |
|                          | 200 mm. (Metric)                                                              |
| Width                    | 3.00 mm. (Body) ±0.2 mm                                                       |
|                          | 15.00 x 25.00 mm. (Marker Head) ±0.2 mm                                       |
| Thickness                | ≈ 1.18 mm. (Body) ± 10%                                                       |
| Operating Temperature    | -40°F to +185°F (Fahrenheit)                                                  |
|                          | -40°C to +85°C (Celsius)                                                      |
| Minimum Tensile Strength | 18.0 lbs (Imperial)                                                           |
|                          | 8.0 Kgs (Metric)                                                              |
| Bundle Diameter          | 10.0 mm. (Minimum)                                                            |
|                          | 42.0 mm. (Maximum)                                                            |
| Weight                   | ≈ 1.25 grams (1 piece)                                                        |
| Features                 | Various Colors, Easy to Install, Self-locking, Anti-corrosion and durability. |

Pictures of products and dimensions are approximate and subject to technical changes (with a tolerance of ± 5% or ±0.2 mm).