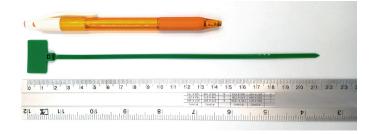

## **YORU** Cable Ties Datasheet

Model YR200-04MCG Size Label 8" x 3.00 mm.

| Color                    | Green                                                                         |
|--------------------------|-------------------------------------------------------------------------------|
| Туре                     | Marker                                                                        |
| Material                 | Polyamide 6.6 High impact (Nylon 6.6 or PA66)                                 |
| Flammability             | UL94 V-2                                                                      |
| ROHS Compliant           | Yes                                                                           |
| UL Recognized            | Yes                                                                           |
| Releasable Closure       | No                                                                            |
| Length                   | 8 inch (Imperial)                                                             |
|                          | 200 mm. (Metric)                                                              |
| Width                    | 3.00 mm. (Body) ±0.2 mm                                                       |
|                          | 15.00 x 25.00 mm. (Marker Head) ±0.2 mm                                       |
| Thickness                | ≈ 1.18 mm. (Body) ± 10%                                                       |
| Operating Temperature    | -40°F to +185°F (Fahrenheit)                                                  |
|                          | -40°C to +85°C (Celsius)                                                      |
| Minimum Tensile Strength | 18.0 lbs (Imperial)                                                           |
|                          | 8.0 Kgs (Metric)                                                              |
| Bundle Diameter          | 10.0 mm. (Minimum)                                                            |
|                          | 42.0 mm. (Maximum)                                                            |
| Weight                   | ≈ 1.25 grams (1 piece)                                                        |
| Features                 | Various Colors, Easy to Install, Self-locking, Anti-corrosion and durability. |

Pictures of products and dimensions are approximate and subject to technical changes (with a tolerance of ± 5% or ±0.2 mm).