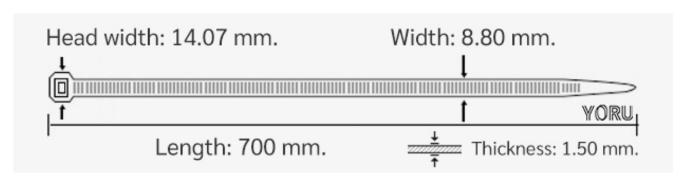

## **YORU Cable Ties Datasheet**

Model YR700-10STB
Size Label 28" x 8.8 mm.

| Color                    | Black                                                                         |
|--------------------------|-------------------------------------------------------------------------------|
| Туре                     | Standard                                                                      |
| Material                 | Polyamide 6.6 High impact (Nylon 6.6 or PA66)                                 |
| Flammability             | UL94 V-2                                                                      |
| ROHS Compliant           | Yes                                                                           |
| UL Recognized            | Yes                                                                           |
| Releasable Closure       | No                                                                            |
| Length                   | 28 inch (Imperial)                                                            |
|                          | 700 mm. (Metric)                                                              |
| Width                    | 8.80 mm. (Body) ±0.2 mm                                                       |
|                          | 14.07 mm. (Head) ±0.2 mm                                                      |
| Thickness                | ≈ 1.50 mm. (Body) ± 10%                                                       |
| Operating Temperature    | -40°F to +185°F (Fahrenheit)                                                  |
|                          | -40°C to +85°C (Celsius)                                                      |
| Minimum Tensile Strength | 130.0 lbs (Imperial)                                                          |
|                          | 60.0 Kgs (Metric)                                                             |
| Bundle Diameter          | 10.0 mm. (Minimum)                                                            |
|                          | 195.0 mm. (Maximum)                                                           |
| Weight                   | ≈ 8.21 grams (1 piece)                                                        |
| Features                 | Easy operation, Good insulation, Self-locking, Anti-corrosion and durability. |