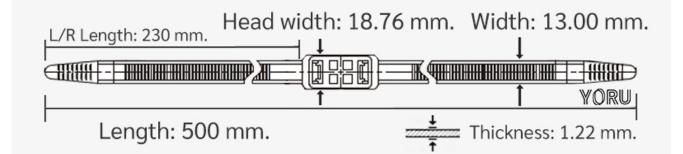

## **YORU** Cable Ties Datasheet

| YORU      | Model      | YR500-13HCB    |
|-----------|------------|----------------|
| よる・ケーブルタイ | Size Label | 20" x 13.0 mm. |

| Color                    | Black                                                                                    |  |  |
|--------------------------|------------------------------------------------------------------------------------------|--|--|
| Туре                     | Handcuffs                                                                                |  |  |
| Material                 | Polyamide 6.6 High impact (Nylon 6.6 or PA66)                                            |  |  |
| Flammability             | UL94 V-2                                                                                 |  |  |
| ROHS Compliant           | Yes                                                                                      |  |  |
| UL Recognized            | Yes                                                                                      |  |  |
| Releasable Closure       | No                                                                                       |  |  |
| Length                   | 20 x2 inch (Imperial)                                                                    |  |  |
|                          | 500 x2 mm. (Metric)                                                                      |  |  |
| Width                    | 13.00 mm. (Body) ±0.2 mm                                                                 |  |  |
|                          | 18.76 mm. (Head) ±0.2 mm                                                                 |  |  |
| Thickness                | ≈ 1.22 mm. (Body) ± 10%                                                                  |  |  |
| Operating Temperature    | -40°F to +185°F (Fahrenheit)                                                             |  |  |
|                          | -40°C to +85°C (Celsius)                                                                 |  |  |
| Minimum Tensile Strength | 242.0 lbs (Imperial)                                                                     |  |  |
|                          | 110.0 Kgs (Metric)                                                                       |  |  |
| Bundle Diameter          | 10 x2 mm. (Minimum)                                                                      |  |  |
|                          | 60 x2 mm. (Maximum)                                                                      |  |  |
| Weight                   | ≈ 11.48 grams (1 piece)                                                                  |  |  |
| Features                 | Easy operation, Good insulation, Self-locking, Anti-corrosion and Resistant to breaking. |  |  |
| Warning                  | This product is not intended for any unlawful purposes.                                  |  |  |

Pictures of products and dimensions are approximate and subject to technical changes (with a tolerance of ± 5% or ±0.2 mm).