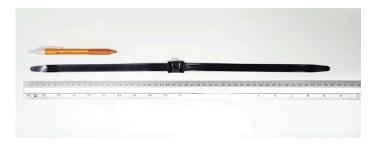

## **YORU** Cable Ties Datasheet

| YORU      | Model      | YR500-13HCB    |
|-----------|------------|----------------|
| よる・ケーブルタイ | Size Label | 20" x 13.0 mm. |

| Color                    | Black                                                                                    |  |  |
|--------------------------|------------------------------------------------------------------------------------------|--|--|
| Туре                     | Handcuffs                                                                                |  |  |
| Material                 | Polyamide 6.6 High impact (Nylon 6.6 or PA66)                                            |  |  |
| Flammability             | UL94 V-2                                                                                 |  |  |
| ROHS Compliant           | Yes                                                                                      |  |  |
| UL Recognized            | Yes                                                                                      |  |  |
| Releasable Closure       | No                                                                                       |  |  |
| Length                   | 20 x2 inch (Imperial)                                                                    |  |  |
|                          | 500 x2 mm. (Metric)                                                                      |  |  |
| Width                    | 13.00 mm. (Body) ±0.2 mm                                                                 |  |  |
|                          | 18.76 mm. (Head) ±0.2 mm                                                                 |  |  |
| Thickness                | ≈ 1.22 mm. (Body) ± 10%                                                                  |  |  |
| Operating Temperature    | -40°F to +185°F (Fahrenheit)                                                             |  |  |
|                          | -40°C to +85°C (Celsius)                                                                 |  |  |
| Minimum Tensile Strength | 242.0 lbs (Imperial)                                                                     |  |  |
|                          | 110.0 Kgs (Metric)                                                                       |  |  |
| Bundle Diameter          | 10 x2 mm. (Minimum)                                                                      |  |  |
|                          | 60 x2 mm. (Maximum)                                                                      |  |  |
| Weight                   | ≈ 11.48 grams (1 piece)                                                                  |  |  |
| Features                 | Easy operation, Good insulation, Self-locking, Anti-corrosion and Resistant to breaking. |  |  |
| Warning                  | This product is not intended for any unlawful purposes.                                  |  |  |

Pictures of products and dimensions are approximate and subject to technical changes (with a tolerance of ± 5% or ±0.2 mm).