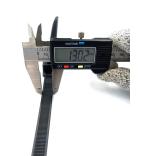

## **YORU** Cable Ties Datasheet

| YORU      | Model      | YR500-13HCB    |
|-----------|------------|----------------|
| よる・ケーブルタイ | Size Label | 20" x 13.0 mm. |

| Color                    | Black                                                                                    |  |  |
|--------------------------|------------------------------------------------------------------------------------------|--|--|
| Туре                     | Handcuffs                                                                                |  |  |
| Material                 | Polyamide 6.6 High impact (Nylon 6.6 or PA66)                                            |  |  |
| Flammability             | UL94 V-2                                                                                 |  |  |
| ROHS Compliant           | Yes                                                                                      |  |  |
| UL Recognized            | Yes                                                                                      |  |  |
| Releasable Closure       | No                                                                                       |  |  |
| Length                   | 20 x2 inch (Imperial)                                                                    |  |  |
|                          | 500 x2 mm. (Metric)                                                                      |  |  |
| Width                    | 13.00 mm. (Body) ±0.2 mm                                                                 |  |  |
|                          | 18.76 mm. (Head) ±0.2 mm                                                                 |  |  |
| Thickness                | ≈ 1.22 mm. (Body) ± 10%                                                                  |  |  |
| Operating Temperature    | -40°F to +185°F (Fahrenheit)                                                             |  |  |
|                          | -40°C to +85°C (Celsius)                                                                 |  |  |
| Minimum Tensile Strength | 242.0 lbs (Imperial)                                                                     |  |  |
|                          | 110.0 Kgs (Metric)                                                                       |  |  |
| Bundle Diameter          | 10 x2 mm. (Minimum)                                                                      |  |  |
|                          | 60 x2 mm. (Maximum)                                                                      |  |  |
| Weight                   | ≈ 11.48 grams (1 piece)                                                                  |  |  |
| Features                 | Easy operation, Good insulation, Self-locking, Anti-corrosion and Resistant to breaking. |  |  |
| Warning                  | This product is not intended for any unlawful purposes.                                  |  |  |

Pictures of products and dimensions are approximate and subject to technical changes (with a tolerance of ± 5% or ±0.2 mm).