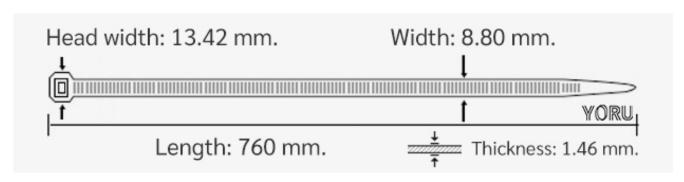

## **YORU Cable Ties Datasheet**

Model YR760-10STB
Size Label 30" x 8.8 mm.

| Color                    | Black                                                                         |
|--------------------------|-------------------------------------------------------------------------------|
| Туре                     | Standard                                                                      |
| Material                 | Polyamide 6.6 High impact (Nylon 6.6 or PA66)                                 |
| Flammability             | UL94 V-2                                                                      |
| ROHS Compliant           | Yes                                                                           |
| UL Recognized            | Yes                                                                           |
| Releasable Closure       | No                                                                            |
| Length                   | 30 inch (Imperial)                                                            |
|                          | 760 mm. (Metric)                                                              |
| Width                    | 8.80 mm. (Body) ±0.2 mm                                                       |
|                          | 13.42 mm. (Head) ±0.2 mm                                                      |
| Thickness                | ≈ 1.46 mm. (Body) ± 10%                                                       |
| Operating Temperature    | -40°F to +185°F (Fahrenheit)                                                  |
|                          | -40°C to +85°C (Celsius)                                                      |
| Minimum Tensile Strength | 130.0 lbs (Imperial)                                                          |
|                          | 60.0 Kgs (Metric)                                                             |
| Bundle Diameter          | 10.0 mm. (Minimum)                                                            |
|                          | 225.0 mm. (Maximum)                                                           |
| Weight                   | ≈ 9.70 grams (1 piece)                                                        |
| Features                 | Easy operation, Good insulation, Self-locking, Anti-corrosion and durability. |