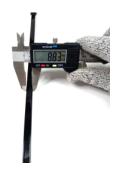

## **YORU Cable Ties Datasheet**

Model YR760-10STB
Size Label 30" x 8.8 mm.

| Color                    | Black                                                                         |
|--------------------------|-------------------------------------------------------------------------------|
| Туре                     | Standard                                                                      |
| Material                 | Polyamide 6.6 High impact (Nylon 6.6 or PA66)                                 |
| Flammability             | UL94 V-2                                                                      |
| ROHS Compliant           | Yes                                                                           |
| UL Recognized            | Yes                                                                           |
| Releasable Closure       | No                                                                            |
| Length                   | 30 inch (Imperial)                                                            |
|                          | 760 mm. (Metric)                                                              |
| Width                    | 8.80 mm. (Body) ±0.2 mm                                                       |
|                          | 13.42 mm. (Head) ±0.2 mm                                                      |
| Thickness                | ≈ 1.46 mm. (Body) ± 10%                                                       |
| Operating Temperature    | -40°F to +185°F (Fahrenheit)                                                  |
|                          | -40°C to +85°C (Celsius)                                                      |
| Minimum Tensile Strength | 130.0 lbs (Imperial)                                                          |
|                          | 60.0 Kgs (Metric)                                                             |
| Bundle Diameter          | 10.0 mm. (Minimum)                                                            |
|                          | 225.0 mm. (Maximum)                                                           |
| Weight                   | ≈ 9.70 grams (1 piece)                                                        |
| Features                 | Easy operation, Good insulation, Self-locking, Anti-corrosion and durability. |