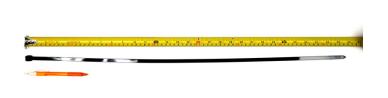

## **YORU Cable Ties Datasheet**

Model YR760-10STB
Size Label 30" x 8.8 mm.

| Color                    | Black                                                                         |
|--------------------------|-------------------------------------------------------------------------------|
| Туре                     | Standard                                                                      |
| Material                 | Polyamide 6.6 High impact (Nylon 6.6 or PA66)                                 |
| Flammability             | UL94 V-2                                                                      |
| ROHS Compliant           | Yes                                                                           |
| UL Recognized            | Yes                                                                           |
| Releasable Closure       | No                                                                            |
| Length                   | 30 inch (Imperial)                                                            |
|                          | 760 mm. (Metric)                                                              |
| Width                    | 8.80 mm. (Body) ±0.2 mm                                                       |
|                          | 13.42 mm. (Head) ±0.2 mm                                                      |
| Thickness                | ≈ 1.46 mm. (Body) ± 10%                                                       |
| Operating Temperature    | -40°F to +185°F (Fahrenheit)                                                  |
|                          | -40°C to +85°C (Celsius)                                                      |
| Minimum Tensile Strength | 130.0 lbs (Imperial)                                                          |
|                          | 60.0 Kgs (Metric)                                                             |
| Bundle Diameter          | 10.0 mm. (Minimum)                                                            |
|                          | 225.0 mm. (Maximum)                                                           |
| Weight                   | ≈ 9.70 grams (1 piece)                                                        |
| Features                 | Easy operation, Good insulation, Self-locking, Anti-corrosion and durability. |