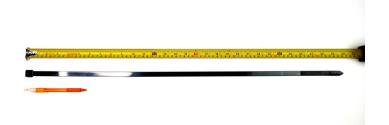

## **YORU Cable Ties Datasheet**

Model YR760-12STB
Size Label 30" x 12.0 mm.

| Color                    | Black                                                                         |
|--------------------------|-------------------------------------------------------------------------------|
| Туре                     | Standard                                                                      |
| Material                 | Polyamide 6.6 High impact (Nylon 6.6 or PA66)                                 |
| Flammability             | UL94 V-2                                                                      |
| ROHS Compliant           | Yes                                                                           |
| UL Recognized            | Yes                                                                           |
| Releasable Closure       | No                                                                            |
| Length                   | 30 inch (Imperial)                                                            |
|                          | 760 mm. (Metric)                                                              |
| Width                    | 12.00 mm. (Body) ±0.2 mm                                                      |
|                          | 16.60 mm. (Head) ±0.2 mm                                                      |
| Thickness                | ≈ 1.86 mm. (Body) ± 10%                                                       |
| Operating Temperature    | -40°F to +185°F (Fahrenheit)                                                  |
|                          | -40°C to +85°C (Celsius)                                                      |
| Minimum Tensile Strength | 175.0 lbs (Imperial)                                                          |
|                          | 80.0 Kgs (Metric)                                                             |
| Bundle Diameter          | 10.0 mm. (Minimum)                                                            |
|                          | 225.0 mm. (Maximum)                                                           |
| Weight                   | ≈ 12.00 grams (1 piece)                                                       |
| Features                 | Easy operation, Good insulation, Self-locking, Anti-corrosion and durability. |