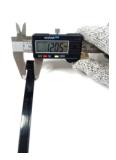

## **YORU Cable Ties Datasheet**

Model YR760-12STB
Size Label 30" x 12.0 mm.

| Color                    | Black                                                                         |
|--------------------------|-------------------------------------------------------------------------------|
| Туре                     | Standard                                                                      |
| Material                 | Polyamide 6.6 High impact (Nylon 6.6 or PA66)                                 |
| Flammability             | UL94 V-2                                                                      |
| ROHS Compliant           | Yes                                                                           |
| UL Recognized            | Yes                                                                           |
| Releasable Closure       | No                                                                            |
| Length                   | 30 inch (Imperial)                                                            |
|                          | 760 mm. (Metric)                                                              |
| Width                    | 12.00 mm. (Body) ±0.2 mm                                                      |
|                          | 16.60 mm. (Head) ±0.2 mm                                                      |
| Thickness                | ≈ 1.86 mm. (Body) ± 10%                                                       |
| Operating Temperature    | -40°F to +185°F (Fahrenheit)                                                  |
|                          | -40°C to +85°C (Celsius)                                                      |
| Minimum Tensile Strength | 175.0 lbs (Imperial)                                                          |
|                          | 80.0 Kgs (Metric)                                                             |
| Bundle Diameter          | 10.0 mm. (Minimum)                                                            |
|                          | 225.0 mm. (Maximum)                                                           |
| Weight                   | ≈ 12.00 grams (1 piece)                                                       |
| Features                 | Easy operation, Good insulation, Self-locking, Anti-corrosion and durability. |