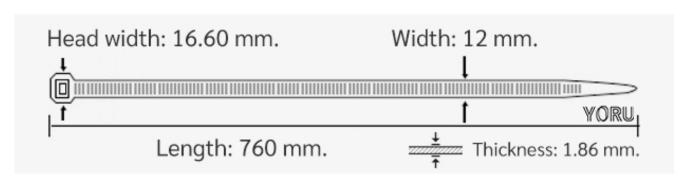

## **YORU Cable Ties Datasheet**

Model YR760-12STB
Size Label 30" x 12.0 mm.

| Color                    | Black                                                                         |
|--------------------------|-------------------------------------------------------------------------------|
| Туре                     | Standard                                                                      |
| Material                 | Polyamide 6.6 High impact (Nylon 6.6 or PA66)                                 |
| Flammability             | UL94 V-2                                                                      |
| ROHS Compliant           | Yes                                                                           |
| UL Recognized            | Yes                                                                           |
| Releasable Closure       | No                                                                            |
| Length                   | 30 inch (Imperial)                                                            |
|                          | 760 mm. (Metric)                                                              |
| Width                    | 12.00 mm. (Body) ±0.2 mm                                                      |
|                          | 16.60 mm. (Head) ±0.2 mm                                                      |
| Thickness                | ≈ 1.86 mm. (Body) ± 10%                                                       |
| Operating Temperature    | -40°F to +185°F (Fahrenheit)                                                  |
|                          | -40°C to +85°C (Celsius)                                                      |
| Minimum Tensile Strength | 175.0 lbs (Imperial)                                                          |
|                          | 80.0 Kgs (Metric)                                                             |
| Bundle Diameter          | 10.0 mm. (Minimum)                                                            |
|                          | 225.0 mm. (Maximum)                                                           |
| Weight                   | ≈ 12.00 grams (1 piece)                                                       |
| Features                 | Easy operation, Good insulation, Self-locking, Anti-corrosion and durability. |