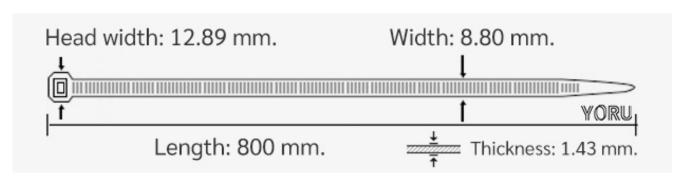

## **YORU Cable Ties Datasheet**

Model YR800-10STB
Size Label 32" x 8.8 mm.

| Color                    | Black                                                                         |
|--------------------------|-------------------------------------------------------------------------------|
| Туре                     | Standard                                                                      |
| Material                 | Polyamide 6.6 High impact (Nylon 6.6 or PA66)                                 |
| Flammability             | UL94 V-2                                                                      |
| ROHS Compliant           | Yes                                                                           |
| UL Recognized            | Yes                                                                           |
| Releasable Closure       | No                                                                            |
| Length                   | 32 inch (Imperial)                                                            |
|                          | 800 mm. (Metric)                                                              |
| Width                    | 8.80 mm. (Body) ±0.2 mm                                                       |
|                          | 12.89 mm. (Head) ±0.2 mm                                                      |
| Thickness                | ≈ 1.43 mm. (Body) ± 10%                                                       |
| Operating Temperature    | -40°F to +185°F (Fahrenheit)                                                  |
|                          | -40°C to +85°C (Celsius)                                                      |
| Minimum Tensile Strength | 130.0 lbs (Imperial)                                                          |
|                          | 60.0 Kgs (Metric)                                                             |
| Bundle Diameter          | 10.0 mm. (Minimum)                                                            |
|                          | 230.0 mm. (Maximum)                                                           |
| Weight                   | ≈ 9.39 grams (1 piece)                                                        |
| Features                 | Easy operation, Good insulation, Self-locking, Anti-corrosion and durability. |