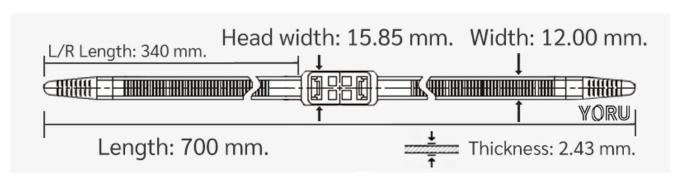

## **YORU Cable Ties Datasheet**

Model YR700-12HCB
Size Label 28" x 12.00 mm.

| Color                    | Black                                                                                    |
|--------------------------|------------------------------------------------------------------------------------------|
| Туре                     | Handcuffs                                                                                |
| Material                 | Polyamide 6.6 High impact (Nylon 6.6 or PA66)                                            |
| Flammability             | UL94 V-2                                                                                 |
| ROHS Compliant           | Yes                                                                                      |
| UL Recognized            | Yes                                                                                      |
| Releasable Closure       | No                                                                                       |
| Length                   | 28 x2 inch (Imperial)                                                                    |
|                          | 700 x2 mm. (Metric)                                                                      |
| Width                    | 12.00 mm. (Body) ±0.2 mm                                                                 |
|                          | 15.85 mm. (Head) ±0.2 mm                                                                 |
| Thickness                | ≈ 2.43 mm. (Body) ± 10%                                                                  |
| Operating Temperature    | -40°F to +185°F (Fahrenheit)                                                             |
|                          | -40°C to +85°C (Celsius)                                                                 |
| Minimum Tensile Strength | 220.0 lbs (Imperial)                                                                     |
|                          | 100.0 Kgs (Metric)                                                                       |
| Bundle Diameter          | 10 x2 mm. (Minimum)                                                                      |
|                          | 88.0 x2 mm. (Maximum)                                                                    |
| Weight                   | ≈ 29.03 grams (1 piece)                                                                  |
| Features                 | Easy operation, Good insulation, Self-locking, Anti-corrosion and Resistant to breaking. |
| Warning                  | This product is not intended for any unlawful purposes.                                  |

Pictures of products and dimensions are approximate and subject to technical changes (with a tolerance of ± 5% or ±0.2 mm).