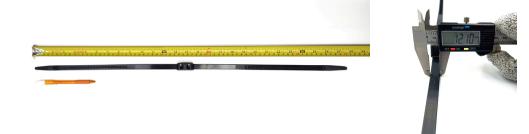

## **YORU Cable Ties Datasheet**

Model YR700-12HCB
Size Label 28" x 12.00 mm.

| Color                    | Black                                                                                    |
|--------------------------|------------------------------------------------------------------------------------------|
| Туре                     | Handcuffs                                                                                |
| Material                 | Polyamide 6.6 High impact (Nylon 6.6 or PA66)                                            |
| Flammability             | UL94 V-2                                                                                 |
| ROHS Compliant           | Yes                                                                                      |
| UL Recognized            | Yes                                                                                      |
| Releasable Closure       | No                                                                                       |
| Length                   | 28 x2 inch (Imperial)                                                                    |
|                          | 700 x2 mm. (Metric)                                                                      |
| Width                    | 12.00 mm. (Body) ±0.2 mm                                                                 |
|                          | 15.85 mm. (Head) ±0.2 mm                                                                 |
| Thickness                | ≈ 2.43 mm. (Body) ± 10%                                                                  |
| Operating Temperature    | -40°F to +185°F (Fahrenheit)                                                             |
|                          | -40°C to +85°C (Celsius)                                                                 |
| Minimum Tensile Strength | 220.0 lbs (Imperial)                                                                     |
|                          | 100.0 Kgs (Metric)                                                                       |
| Bundle Diameter          | 10 x2 mm. (Minimum)                                                                      |
|                          | 88.0 x2 mm. (Maximum)                                                                    |
| Weight                   | ≈ 29.03 grams (1 piece)                                                                  |
| Features                 | Easy operation, Good insulation, Self-locking, Anti-corrosion and Resistant to breaking. |
| Warning                  | This product is not intended for any unlawful purposes.                                  |

Pictures of products and dimensions are approximate and subject to technical changes (with a tolerance of ± 5% or ±0.2 mm).