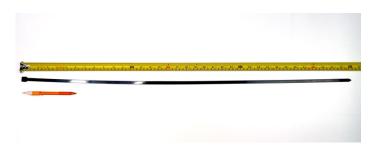

## **YORU Cable Ties Datasheet**

Model YR920-10STB

Size Label 36" x 8.8 mm.

| Color                    | Black                                                                         |
|--------------------------|-------------------------------------------------------------------------------|
| Туре                     | Standard                                                                      |
| Material                 | Polyamide 6.6 High impact (Nylon 6.6 or PA66)                                 |
| Flammability             | UL94 V-2                                                                      |
| ROHS Compliant           | Yes                                                                           |
| UL Recognized            | Yes                                                                           |
| Releasable Closure       | No                                                                            |
| Length                   | 36 inch (Imperial)                                                            |
|                          | 920 mm. (Metric)                                                              |
| Width                    | 8.80 mm. (Body) ±0.2 mm                                                       |
|                          | 14.03 mm. (Head) ±0.2 mm                                                      |
| Thickness                | ≈ 1.50 mm. (Body) ± 10%                                                       |
| Operating Temperature    | -40°F to +185°F (Fahrenheit)                                                  |
|                          | -40°C to +85°C (Celsius)                                                      |
| Minimum Tensile Strength | 130.0 lbs (Imperial)                                                          |
|                          | 60.0 Kgs (Metric)                                                             |
| Bundle Diameter          | 10.0 mm. (Minimum)                                                            |
|                          | 265.0 mm. (Maximum)                                                           |
| Weight                   | ≈ 14.88 grams (1 piece)                                                       |
| Features                 | Easy operation, Good insulation, Self-locking, Anti-corrosion and durability. |