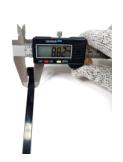

## **YORU Cable Ties Datasheet**

Model YR920-10STB

Size Label 36" x 8.8 mm.

| Color                    | Black                                                                         |
|--------------------------|-------------------------------------------------------------------------------|
| Туре                     | Standard                                                                      |
| Material                 | Polyamide 6.6 High impact (Nylon 6.6 or PA66)                                 |
| Flammability             | UL94 V-2                                                                      |
| ROHS Compliant           | Yes                                                                           |
| UL Recognized            | Yes                                                                           |
| Releasable Closure       | No                                                                            |
| Length                   | 36 inch (Imperial)                                                            |
|                          | 920 mm. (Metric)                                                              |
| Width                    | 8.80 mm. (Body) ±0.2 mm                                                       |
|                          | 14.03 mm. (Head) ±0.2 mm                                                      |
| Thickness                | ≈ 1.50 mm. (Body) ± 10%                                                       |
| Operating Temperature    | -40°F to +185°F (Fahrenheit)                                                  |
|                          | -40°C to +85°C (Celsius)                                                      |
| Minimum Tensile Strength | 130.0 lbs (Imperial)                                                          |
|                          | 60.0 Kgs (Metric)                                                             |
| Bundle Diameter          | 10.0 mm. (Minimum)                                                            |
|                          | 265.0 mm. (Maximum)                                                           |
| Weight                   | ≈ 14.88 grams (1 piece)                                                       |
| Features                 | Easy operation, Good insulation, Self-locking, Anti-corrosion and durability. |