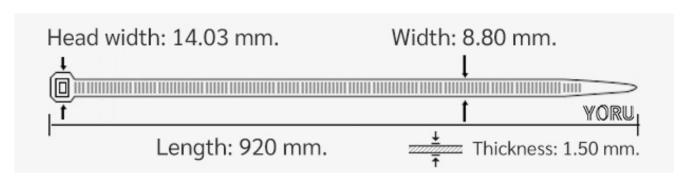

## **YORU Cable Ties Datasheet**

Model YR920-10STB

Size Label 36" x 8.8 mm.

| Color                    | Black                                                                         |
|--------------------------|-------------------------------------------------------------------------------|
| Туре                     | Standard                                                                      |
| Material                 | Polyamide 6.6 High impact (Nylon 6.6 or PA66)                                 |
| Flammability             | UL94 V-2                                                                      |
| ROHS Compliant           | Yes                                                                           |
| UL Recognized            | Yes                                                                           |
| Releasable Closure       | No                                                                            |
| Length                   | 36 inch (Imperial)                                                            |
|                          | 920 mm. (Metric)                                                              |
| Width                    | 8.80 mm. (Body) ±0.2 mm                                                       |
|                          | 14.03 mm. (Head) ±0.2 mm                                                      |
| Thickness                | ≈ 1.50 mm. (Body) ± 10%                                                       |
| Operating Temperature    | -40°F to +185°F (Fahrenheit)                                                  |
|                          | -40°C to +85°C (Celsius)                                                      |
| Minimum Tensile Strength | 130.0 lbs (Imperial)                                                          |
|                          | 60.0 Kgs (Metric)                                                             |
| Bundle Diameter          | 10.0 mm. (Minimum)                                                            |
|                          | 265.0 mm. (Maximum)                                                           |
| Weight                   | ≈ 14.88 grams (1 piece)                                                       |
| Features                 | Easy operation, Good insulation, Self-locking, Anti-corrosion and durability. |