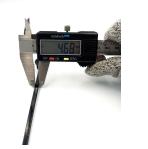

## **YORU** Cable Ties Datasheet

Model YRX02-1KSPB

Size Label 6.7" x 4.6 mm.

| Color                    | Black                                                                            |
|--------------------------|----------------------------------------------------------------------------------|
| Туре                     | Special (Industry)                                                               |
| Material                 | Polyamide 6.6 High impact (Nylon 6.6 or PA66)                                    |
| Flammability             | UL94 V-2                                                                         |
| ROHS Compliant           | Yes                                                                              |
| UL Recognized            | Yes ← 15.88 →                                                                    |
| Releasable Closure       | No                                                                               |
| Length                   | 6.7 inch (Imperial)                                                              |
|                          | 170 mm. (Metric)                                                                 |
| Width                    | 4.60 mm. (Body) ±0.2 mm                                                          |
|                          | 7.41 mm. (Head) ±0.2 mm                                                          |
| Thickness                | ≈ 1.23 mm. (Body) ± 10%                                                          |
| Operating Temperature    | -40°F to +185°F (Fahrenheit)                                                     |
|                          | -40°C to +85°C (Celsius)                                                         |
| Minimum Tensile Strength | N/A lbs (Imperial)                                                               |
|                          | N/A Kgs (Metric)                                                                 |
| Bundle Diameter          | 10.0 mm. (Minimum)                                                               |
|                          | 44.0 mm. (Maximum)                                                               |
| Weight                   | ≈ 1.40 grams (1 piece)                                                           |
| Features                 | Easy operation, Good insulation, Easy to install, Anti-corrosion and durability. |