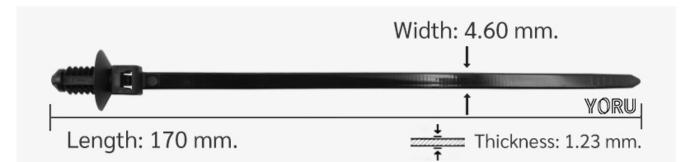

## **YORU** Cable Ties Datasheet

Model YRX02-1KSPB

Size Label 6.7" x 4.6 mm.

| Color                    | Black                                                                            |
|--------------------------|----------------------------------------------------------------------------------|
| Туре                     | Special (Industry)                                                               |
| Material                 | Polyamide 6.6 High impact (Nylon 6.6 or PA66)                                    |
| Flammability             | UL94 V-2                                                                         |
| ROHS Compliant           | Yes                                                                              |
| UL Recognized            | Yes ← 15.88 →                                                                    |
| Releasable Closure       | No                                                                               |
| Length                   | 6.7 inch (Imperial)                                                              |
|                          | 170 mm. (Metric)                                                                 |
| Width                    | 4.60 mm. (Body) ±0.2 mm                                                          |
|                          | 7.41 mm. (Head) ±0.2 mm                                                          |
| Thickness                | ≈ 1.23 mm. (Body) ± 10%                                                          |
| Operating Temperature    | -40°F to +185°F (Fahrenheit)                                                     |
|                          | -40°C to +85°C (Celsius)                                                         |
| Minimum Tensile Strength | N/A lbs (Imperial)                                                               |
|                          | N/A Kgs (Metric)                                                                 |
| Bundle Diameter          | 10.0 mm. (Minimum)                                                               |
|                          | 44.0 mm. (Maximum)                                                               |
| Weight                   | ≈ 1.40 grams (1 piece)                                                           |
| Features                 | Easy operation, Good insulation, Easy to install, Anti-corrosion and durability. |