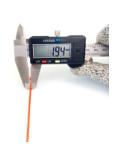

## **YORU Cable Ties Datasheet**

Model YR100-02CLR
Size Label 4" x 1.9 mm.

| Color                    | Red                                                                           |
|--------------------------|-------------------------------------------------------------------------------|
| Туре                     | Standard Color                                                                |
| Material                 | Polyamide 6.6 High impact (Nylon 6.6 or PA66)                                 |
| Flammability             | UL94 V-2                                                                      |
| ROHS Compliant           | Yes                                                                           |
| UL Recognized            | Yes                                                                           |
| Releasable Closure       | No                                                                            |
| Length                   | 4 inch (Imperial)                                                             |
|                          | 100 mm. (Metric)                                                              |
| Width                    | 1.90 mm. (Body) ±0.2 mm                                                       |
|                          | 3.73 mm. (Head) ±0.2 mm                                                       |
| Thickness                | ≈ 0.90 mm. (Body) ± 10%                                                       |
| Operating Temperature    | -40°F to +185°F (Fahrenheit)                                                  |
|                          | -40°C to +85°C (Celsius)                                                      |
| Minimum Tensile Strength | 14.0 lbs (Imperial)                                                           |
|                          | 6.5 Kgs (Metric)                                                              |
| Bundle Diameter          | 2.0 mm. (Minimum)                                                             |
|                          | 22.0 mm. (Maximum)                                                            |
| Weight                   | ≈ 0.25 grams (1 piece)                                                        |
| Features                 | Easy operation, Good insulation, Self-locking, Anti-corrosion and durability. |

Pictures of products and dimensions are approximate and subject to technical changes (with a tolerance of ± 5% or ±0.2 mm).