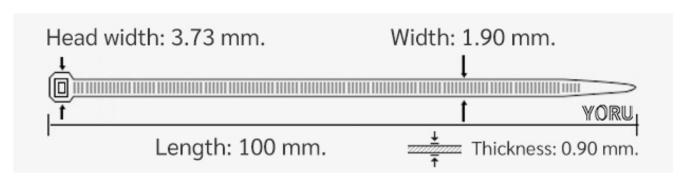

## **YORU Cable Ties Datasheet**

Model YR100-02CLR
Size Label 4" x 1.9 mm.

| Color                    | Red                                                                           |
|--------------------------|-------------------------------------------------------------------------------|
| Туре                     | Standard Color                                                                |
| Material                 | Polyamide 6.6 High impact (Nylon 6.6 or PA66)                                 |
| Flammability             | UL94 V-2                                                                      |
| ROHS Compliant           | Yes                                                                           |
| UL Recognized            | Yes                                                                           |
| Releasable Closure       | No                                                                            |
| Length                   | 4 inch (Imperial)                                                             |
|                          | 100 mm. (Metric)                                                              |
| Width                    | 1.90 mm. (Body) ±0.2 mm                                                       |
|                          | 3.73 mm. (Head) ±0.2 mm                                                       |
| Thickness                | ≈ 0.90 mm. (Body) ± 10%                                                       |
| Operating Temperature    | -40°F to +185°F (Fahrenheit)                                                  |
|                          | -40°C to +85°C (Celsius)                                                      |
| Minimum Tensile Strength | 14.0 lbs (Imperial)                                                           |
|                          | 6.5 Kgs (Metric)                                                              |
| Bundle Diameter          | 2.0 mm. (Minimum)                                                             |
|                          | 22.0 mm. (Maximum)                                                            |
| Weight                   | ≈ 0.25 grams (1 piece)                                                        |
| Features                 | Easy operation, Good insulation, Self-locking, Anti-corrosion and durability. |

Pictures of products and dimensions are approximate and subject to technical changes (with a tolerance of ± 5% or ±0.2 mm).