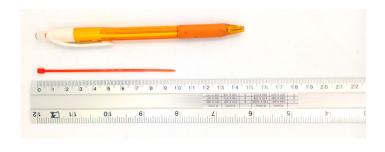

## **YORU Cable Ties Datasheet**

Model YR100-02CLR
Size Label 4" x 1.9 mm.

| Color                    | Red                                                                           |
|--------------------------|-------------------------------------------------------------------------------|
| Туре                     | Standard Color                                                                |
| Material                 | Polyamide 6.6 High impact (Nylon 6.6 or PA66)                                 |
| Flammability             | UL94 V-2                                                                      |
| ROHS Compliant           | Yes                                                                           |
| UL Recognized            | Yes                                                                           |
| Releasable Closure       | No                                                                            |
| Length                   | 4 inch (Imperial)                                                             |
|                          | 100 mm. (Metric)                                                              |
| Width                    | 1.90 mm. (Body) ±0.2 mm                                                       |
|                          | 3.73 mm. (Head) ±0.2 mm                                                       |
| Thickness                | ≈ 0.90 mm. (Body) ± 10%                                                       |
| Operating Temperature    | -40°F to +185°F (Fahrenheit)                                                  |
|                          | -40°C to +85°C (Celsius)                                                      |
| Minimum Tensile Strength | 14.0 lbs (Imperial)                                                           |
|                          | 6.5 Kgs (Metric)                                                              |
| Bundle Diameter          | 2.0 mm. (Minimum)                                                             |
|                          | 22.0 mm. (Maximum)                                                            |
| Weight                   | ≈ 0.25 grams (1 piece)                                                        |
| Features                 | Easy operation, Good insulation, Self-locking, Anti-corrosion and durability. |

Pictures of products and dimensions are approximate and subject to technical changes (with a tolerance of ± 5% or ±0.2 mm).