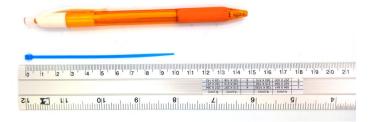

## **YORU** Cable Ties Datasheet

Model YR100-02CLB

Size Label 4" x 1.9 mm.

Head width: 3.39 mm. Width: 1.90 mm.

| Color                    | Blue                                                                          |
|--------------------------|-------------------------------------------------------------------------------|
| Туре                     | Standard Color                                                                |
| Material                 | Polyamide 6.6 High impact (Nylon 6.6 or PA66)                                 |
| Flammability             | UL94 V-2                                                                      |
| ROHS Compliant           | Yes                                                                           |
| UL Recognized            | Yes                                                                           |
| Releasable Closure       | No                                                                            |
| Length                   | 4 inch (Imperial)                                                             |
|                          | 100 mm. (Metric)                                                              |
| Width                    | 1.90 mm. (Body) ±0.2 mm                                                       |
|                          | 3.39 mm. (Head) ±0.2 mm                                                       |
| Thickness                | ≈ 0.90 mm. (Body) ± 10%                                                       |
| Operating Temperature    | -40°F to +185°F (Fahrenheit)                                                  |
|                          | -40°C to +85°C (Celsius)                                                      |
| Minimum Tensile Strength | 14.0 lbs (Imperial)                                                           |
|                          | 6.5 Kgs (Metric)                                                              |
| Bundle Diameter          | 2.0 mm. (Minimum)                                                             |
|                          | 22.0 mm. (Maximum)                                                            |
| Weight                   | ≈ 0.25 grams (1 piece)                                                        |
| Features                 | Easy operation, Good insulation, Self-locking, Anti-corrosion and durability. |

Pictures of products and dimensions are approximate and subject to technical changes (with a tolerance of ± 5% or ±0.2 mm).