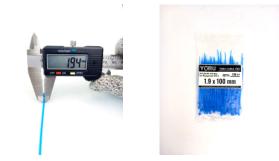

## **YORU** Cable Ties Datasheet

Model YR100-02CLB

Size Label 4" x 1.9 mm.

Head width: 3.39 mm. Width: 1.90 mm.

| Color                    | Blue                                                                          |
|--------------------------|-------------------------------------------------------------------------------|
| Туре                     | Standard Color                                                                |
| Material                 | Polyamide 6.6 High impact (Nylon 6.6 or PA66)                                 |
| Flammability             | UL94 V-2                                                                      |
| ROHS Compliant           | Yes                                                                           |
| UL Recognized            | Yes                                                                           |
| Releasable Closure       | No                                                                            |
| Length                   | 4 inch (Imperial)                                                             |
|                          | 100 mm. (Metric)                                                              |
| Width                    | 1.90 mm. (Body) ±0.2 mm                                                       |
|                          | 3.39 mm. (Head) ±0.2 mm                                                       |
| Thickness                | ≈ 0.90 mm. (Body) ± 10%                                                       |
| Operating Temperature    | -40°F to +185°F (Fahrenheit)                                                  |
|                          | -40°C to +85°C (Celsius)                                                      |
| Minimum Tensile Strength | 14.0 lbs (Imperial)                                                           |
|                          | 6.5 Kgs (Metric)                                                              |
| Bundle Diameter          | 2.0 mm. (Minimum)                                                             |
|                          | 22.0 mm. (Maximum)                                                            |
| Weight                   | ≈ 0.25 grams (1 piece)                                                        |
| Features                 | Easy operation, Good insulation, Self-locking, Anti-corrosion and durability. |

Pictures of products and dimensions are approximate and subject to technical changes (with a tolerance of ± 5% or ±0.2 mm).