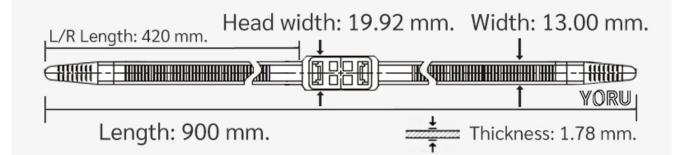

## **YORU** Cable Ties Datasheet

| YORU      | Model      | YR900-13HCB     |
|-----------|------------|-----------------|
| よる・ケーブルタイ | Size Label | 36" x 13.00 mm. |

| Color                    | Black                                                                                    |  |  |
|--------------------------|------------------------------------------------------------------------------------------|--|--|
| Туре                     | Handcuffs                                                                                |  |  |
| Material                 | Polyamide 6.6 High impact (Nylon 6.6 or PA66)                                            |  |  |
| Flammability             | UL94 V-2                                                                                 |  |  |
| ROHS Compliant           | Yes                                                                                      |  |  |
| UL Recognized            | Yes                                                                                      |  |  |
| Releasable Closure       | No                                                                                       |  |  |
| Length                   | 36 x2 inch (Imperial)                                                                    |  |  |
|                          | 900 x2 mm. (Metric)                                                                      |  |  |
| Width                    | 13.00 mm. (Body) ±0.2 mm                                                                 |  |  |
|                          | 19.92 mm. (Head) ±0.2 mm                                                                 |  |  |
| Thickness                | ≈ 1.78 mm. (Body) ± 10%                                                                  |  |  |
| Operating Temperature    | -40°F to +185°F (Fahrenheit)                                                             |  |  |
|                          | -40°C to +85°C (Celsius)                                                                 |  |  |
| Minimum Tensile Strength | 242.0 lbs (Imperial)                                                                     |  |  |
|                          | 110.0 Kgs (Metric)                                                                       |  |  |
| Bundle Diameter          | 10 x2 mm. (Minimum)                                                                      |  |  |
|                          | 110.0 x2 mm. (Maximum)                                                                   |  |  |
| Weight                   | ≈ 34.23 grams (1 piece)                                                                  |  |  |
| Features                 | Easy operation, Good insulation, Self-locking, Anti-corrosion and Resistant to breaking. |  |  |
| Warning                  | This product is not intended for any unlawful purposes.                                  |  |  |