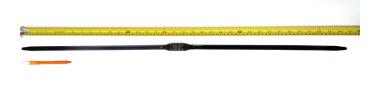

## **YORU** Cable Ties Datasheet

| YORU      | Model      | YR900-13HCB     |
|-----------|------------|-----------------|
| よる・ケーブルタイ | Size Label | 36" x 13.00 mm. |

| Color                    | Black                                                                                    |  |  |
|--------------------------|------------------------------------------------------------------------------------------|--|--|
| Туре                     | Handcuffs                                                                                |  |  |
| Material                 | Polyamide 6.6 High impact (Nylon 6.6 or PA66)                                            |  |  |
| Flammability             | UL94 V-2                                                                                 |  |  |
| ROHS Compliant           | Yes                                                                                      |  |  |
| UL Recognized            | Yes                                                                                      |  |  |
| Releasable Closure       | No                                                                                       |  |  |
| Length                   | 36 x2 inch (Imperial)                                                                    |  |  |
|                          | 900 x2 mm. (Metric)                                                                      |  |  |
| Width                    | 13.00 mm. (Body) ±0.2 mm                                                                 |  |  |
|                          | 19.92 mm. (Head) ±0.2 mm                                                                 |  |  |
| Thickness                | ≈ 1.78 mm. (Body) ± 10%                                                                  |  |  |
| Operating Temperature    | -40°F to +185°F (Fahrenheit)                                                             |  |  |
|                          | -40°C to +85°C (Celsius)                                                                 |  |  |
| Minimum Tensile Strength | 242.0 lbs (Imperial)                                                                     |  |  |
|                          | 110.0 Kgs (Metric)                                                                       |  |  |
| Bundle Diameter          | 10 x2 mm. (Minimum)                                                                      |  |  |
|                          | 110.0 x2 mm. (Maximum)                                                                   |  |  |
| Weight                   | ≈ 34.23 grams (1 piece)                                                                  |  |  |
| Features                 | Easy operation, Good insulation, Self-locking, Anti-corrosion and Resistant to breaking. |  |  |
| Warning                  | This product is not intended for any unlawful purposes.                                  |  |  |

Pictures of products and dimensions are approximate and subject to technical changes (with a tolerance of ± 5% or ±0.2 mm).