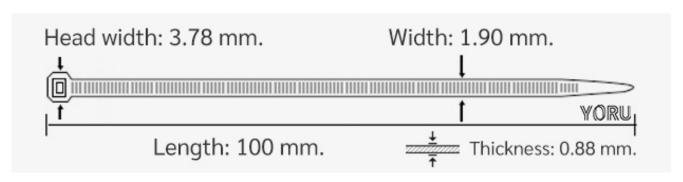

## **YORU Cable Ties Datasheet**

Model YR100-02CLG
Size Label 4" x 1.9 mm.

| Color                    | Green                                                                         |
|--------------------------|-------------------------------------------------------------------------------|
| Туре                     | Standard Color                                                                |
| Material                 | Polyamide 6.6 High impact (Nylon 6.6 or PA66)                                 |
| Flammability             | UL94 V-2                                                                      |
| ROHS Compliant           | Yes                                                                           |
| UL Recognized            | Yes                                                                           |
| Releasable Closure       | No                                                                            |
| Length                   | 4 inch (Imperial)                                                             |
|                          | 100 mm. (Metric)                                                              |
| Width                    | 1.90 mm. (Body) ±0.2 mm                                                       |
|                          | 3.78 mm. (Head) ±0.2 mm                                                       |
| Thickness                | ≈ 0.88 mm. (Body) ± 10%                                                       |
| Operating Temperature    | -40°F to +185°F (Fahrenheit)                                                  |
|                          | -40°C to +85°C (Celsius)                                                      |
| Minimum Tensile Strength | 14.0 lbs (Imperial)                                                           |
|                          | 6.5 Kgs (Metric)                                                              |
| Bundle Diameter          | 2.0 mm. (Minimum)                                                             |
|                          | 22.0 mm. (Maximum)                                                            |
| Weight                   | ≈ 0.25 grams (1 piece)                                                        |
| Features                 | Easy operation, Good insulation, Self-locking, Anti-corrosion and durability. |