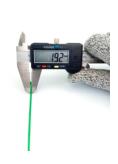

## **YORU Cable Ties Datasheet**

Model YR100-02CLG
Size Label 4" x 1.9 mm.

| Color                    | Green                                                                         |
|--------------------------|-------------------------------------------------------------------------------|
| Туре                     | Standard Color                                                                |
| Material                 | Polyamide 6.6 High impact (Nylon 6.6 or PA66)                                 |
| Flammability             | UL94 V-2                                                                      |
| ROHS Compliant           | Yes                                                                           |
| UL Recognized            | Yes                                                                           |
| Releasable Closure       | No                                                                            |
| Length                   | 4 inch (Imperial)                                                             |
|                          | 100 mm. (Metric)                                                              |
| Width                    | 1.90 mm. (Body) ±0.2 mm                                                       |
|                          | 3.78 mm. (Head) ±0.2 mm                                                       |
| Thickness                | ≈ 0.88 mm. (Body) ± 10%                                                       |
| Operating Temperature    | -40°F to +185°F (Fahrenheit)                                                  |
|                          | -40°C to +85°C (Celsius)                                                      |
| Minimum Tensile Strength | 14.0 lbs (Imperial)                                                           |
|                          | 6.5 Kgs (Metric)                                                              |
| Bundle Diameter          | 2.0 mm. (Minimum)                                                             |
|                          | 22.0 mm. (Maximum)                                                            |
| Weight                   | ≈ 0.25 grams (1 piece)                                                        |
| Features                 | Easy operation, Good insulation, Self-locking, Anti-corrosion and durability. |

Pictures of products and dimensions are approximate and subject to technical changes (with a tolerance of ± 5% or ±0.2 mm).