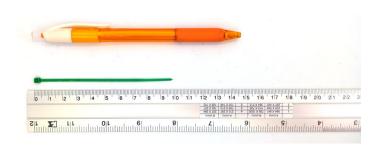

## **YORU Cable Ties Datasheet**

Model YR100-02CLG
Size Label 4" x 1.9 mm.

| Color                    | Green                                                                         |
|--------------------------|-------------------------------------------------------------------------------|
| Туре                     | Standard Color                                                                |
| Material                 | Polyamide 6.6 High impact (Nylon 6.6 or PA66)                                 |
| Flammability             | UL94 V-2                                                                      |
| ROHS Compliant           | Yes                                                                           |
| UL Recognized            | Yes                                                                           |
| Releasable Closure       | No                                                                            |
| Length                   | 4 inch (Imperial)                                                             |
|                          | 100 mm. (Metric)                                                              |
| Width                    | 1.90 mm. (Body) ±0.2 mm                                                       |
|                          | 3.78 mm. (Head) ±0.2 mm                                                       |
| Thickness                | ≈ 0.88 mm. (Body) ± 10%                                                       |
| Operating Temperature    | -40°F to +185°F (Fahrenheit)                                                  |
|                          | -40°C to +85°C (Celsius)                                                      |
| Minimum Tensile Strength | 14.0 lbs (Imperial)                                                           |
|                          | 6.5 Kgs (Metric)                                                              |
| Bundle Diameter          | 2.0 mm. (Minimum)                                                             |
|                          | 22.0 mm. (Maximum)                                                            |
| Weight                   | ≈ 0.25 grams (1 piece)                                                        |
| Features                 | Easy operation, Good insulation, Self-locking, Anti-corrosion and durability. |

Pictures of products and dimensions are approximate and subject to technical changes (with a tolerance of ± 5% or ±0.2 mm).