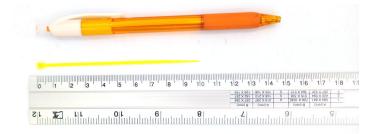

## **YORU** Cable Ties Datasheet

Model YR100-02CLY

Size Label 4" x 1.9 mm.

Head width: 3.46 mm. Width: 1.90 mm. WORU Length: 100 mm. Width: 1.90 mm.

| Color                    | Yellow                                                                        |
|--------------------------|-------------------------------------------------------------------------------|
| Туре                     | Standard Color                                                                |
| Material                 | Polyamide 6.6 High impact (Nylon 6.6 or PA66)                                 |
| Flammability             | UL94 V-2                                                                      |
| ROHS Compliant           | Yes                                                                           |
| UL Recognized            | Yes                                                                           |
| Releasable Closure       | No                                                                            |
| Length                   | 4 inch (Imperial)                                                             |
|                          | 100 mm. (Metric)                                                              |
| Width                    | 1.90 mm. (Body) ±0.2 mm                                                       |
|                          | 3.46 mm. (Head) ±0.2 mm                                                       |
| Thickness                | ≈ 0.90 mm. (Body) ± 10%                                                       |
| Operating Temperature    | -40°F to +185°F (Fahrenheit)                                                  |
|                          | -40°C to +85°C (Celsius)                                                      |
| Minimum Tensile Strength | 14.0 lbs (Imperial)                                                           |
|                          | 6.5 Kgs (Metric)                                                              |
| Bundle Diameter          | 2.0 mm. (Minimum)                                                             |
|                          | 22.0 mm. (Maximum)                                                            |
| Weight                   | ≈ 0.25 grams (1 piece)                                                        |
| Features                 | Easy operation, Good insulation, Self-locking, Anti-corrosion and durability. |

Pictures of products and dimensions are approximate and subject to technical changes (with a tolerance of ± 5% or ±0.2 mm).