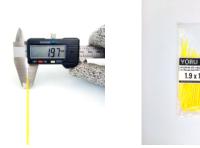

## **YORU** Cable Ties Datasheet

Model YR100-02CLY

Size Label 4" x 1.9 mm.

Head width: 3.46 mm. Width: 1.90 mm. WORU Length: 100 mm. Width: 1.90 mm.

| Color                    | Yellow                                                                        |
|--------------------------|-------------------------------------------------------------------------------|
| Туре                     | Standard Color                                                                |
| Material                 | Polyamide 6.6 High impact (Nylon 6.6 or PA66)                                 |
| Flammability             | UL94 V-2                                                                      |
| ROHS Compliant           | Yes                                                                           |
| UL Recognized            | Yes                                                                           |
| Releasable Closure       | No                                                                            |
| Length                   | 4 inch (Imperial)                                                             |
|                          | 100 mm. (Metric)                                                              |
| Width                    | 1.90 mm. (Body) ±0.2 mm                                                       |
|                          | 3.46 mm. (Head) ±0.2 mm                                                       |
| Thickness                | ≈ 0.90 mm. (Body) ± 10%                                                       |
| Operating Temperature    | -40°F to +185°F (Fahrenheit)                                                  |
|                          | -40°C to +85°C (Celsius)                                                      |
| Minimum Tensile Strength | 14.0 lbs (Imperial)                                                           |
|                          | 6.5 Kgs (Metric)                                                              |
| Bundle Diameter          | 2.0 mm. (Minimum)                                                             |
|                          | 22.0 mm. (Maximum)                                                            |
| Weight                   | ≈ 0.25 grams (1 piece)                                                        |
| Features                 | Easy operation, Good insulation, Self-locking, Anti-corrosion and durability. |

Pictures of products and dimensions are approximate and subject to technical changes (with a tolerance of ± 5% or ±0.2 mm).