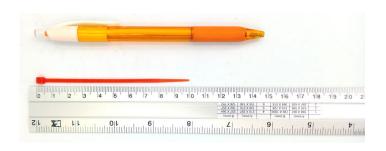

## **YORU Cable Ties Datasheet**

Model YR100-03CLR
Size Label 4" x 2.5 mm.

| Color                    | Red                                                                           |
|--------------------------|-------------------------------------------------------------------------------|
| Туре                     | Standard Color                                                                |
| Material                 | Polyamide 6.6 High impact (Nylon 6.6 or PA66)                                 |
| Flammability             | UL94 V-2                                                                      |
| ROHS Compliant           | Yes                                                                           |
| UL Recognized            | Yes                                                                           |
| Releasable Closure       | No                                                                            |
| Length                   | 4 inch (Imperial)                                                             |
|                          | 100 mm. (Metric)                                                              |
| Width                    | 2.50 mm. (Body) ±0.2 mm                                                       |
|                          | 4.36 mm. (Head) ±0.2 mm                                                       |
| Thickness                | ≈ 0.94 mm. (Body) ± 10%                                                       |
| Operating Temperature    | -40°F to +185°F (Fahrenheit)                                                  |
|                          | -40°C to +85°C (Celsius)                                                      |
| Minimum Tensile Strength | 18.0 lbs (Imperial)                                                           |
|                          | 8.0 Kgs (Metric)                                                              |
| Bundle Diameter          | 2.0 mm. (Minimum)                                                             |
|                          | 22.0 mm. (Maximum)                                                            |
| Weight                   | ≈ 0.30 grams (1 piece)                                                        |
| Features                 | Easy operation, Good insulation, Self-locking, Anti-corrosion and durability. |