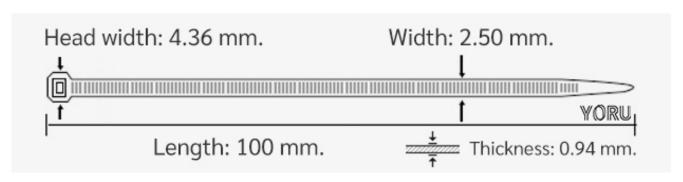

## **YORU Cable Ties Datasheet**

Model YR100-03CLR
Size Label 4" x 2.5 mm.

| Color                    | Red                                                                           |
|--------------------------|-------------------------------------------------------------------------------|
| Туре                     | Standard Color                                                                |
| Material                 | Polyamide 6.6 High impact (Nylon 6.6 or PA66)                                 |
| Flammability             | UL94 V-2                                                                      |
| ROHS Compliant           | Yes                                                                           |
| UL Recognized            | Yes                                                                           |
| Releasable Closure       | No                                                                            |
| Length                   | 4 inch (Imperial)                                                             |
|                          | 100 mm. (Metric)                                                              |
| Width                    | 2.50 mm. (Body) ±0.2 mm                                                       |
|                          | 4.36 mm. (Head) ±0.2 mm                                                       |
| Thickness                | ≈ 0.94 mm. (Body) ± 10%                                                       |
| Operating Temperature    | -40°F to +185°F (Fahrenheit)                                                  |
|                          | -40°C to +85°C (Celsius)                                                      |
| Minimum Tensile Strength | 18.0 lbs (Imperial)                                                           |
|                          | 8.0 Kgs (Metric)                                                              |
| Bundle Diameter          | 2.0 mm. (Minimum)                                                             |
|                          | 22.0 mm. (Maximum)                                                            |
| Weight                   | ≈ 0.30 grams (1 piece)                                                        |
| Features                 | Easy operation, Good insulation, Self-locking, Anti-corrosion and durability. |