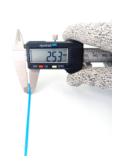

## **YORU Cable Ties Datasheet**

Model YR100-03CLB
Size Label 4" x 2.5 mm.

| Color                    | Blue                                                                          |
|--------------------------|-------------------------------------------------------------------------------|
| Туре                     | Standard Color                                                                |
| Material                 | Polyamide 6.6 High impact (Nylon 6.6 or PA66)                                 |
| Flammability             | UL94 V-2                                                                      |
| ROHS Compliant           | Yes                                                                           |
| UL Recognized            | Yes                                                                           |
| Releasable Closure       | No                                                                            |
| Length                   | 4 inch (Imperial)                                                             |
|                          | 100 mm. (Metric)                                                              |
| Width                    | 2.50 mm. (Body) ±0.2 mm                                                       |
|                          | 4.31 mm. (Head) ±0.2 mm                                                       |
| Thickness                | ≈ 0.95 mm. (Body) ± 10%                                                       |
| Operating Temperature    | -40°F to +185°F (Fahrenheit)                                                  |
|                          | -40°C to +85°C (Celsius)                                                      |
| Minimum Tensile Strength | 18.0 lbs (Imperial)                                                           |
|                          | 8.0 Kgs (Metric)                                                              |
| Bundle Diameter          | 2.0 mm. (Minimum)                                                             |
|                          | 22.0 mm. (Maximum)                                                            |
| Weight                   | ≈ 0.30 grams (1 piece)                                                        |
| Features                 | Easy operation, Good insulation, Self-locking, Anti-corrosion and durability. |