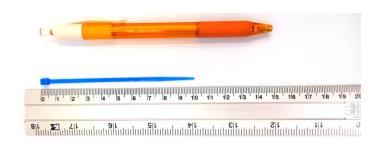

## **YORU Cable Ties Datasheet**

Model YR100-03CLB
Size Label 4" x 2.5 mm.

| Color                    | Blue                                                                          |
|--------------------------|-------------------------------------------------------------------------------|
| Туре                     | Standard Color                                                                |
| Material                 | Polyamide 6.6 High impact (Nylon 6.6 or PA66)                                 |
| Flammability             | UL94 V-2                                                                      |
| ROHS Compliant           | Yes                                                                           |
| UL Recognized            | Yes                                                                           |
| Releasable Closure       | No                                                                            |
| Length                   | 4 inch (Imperial)                                                             |
|                          | 100 mm. (Metric)                                                              |
| Width                    | 2.50 mm. (Body) ±0.2 mm                                                       |
|                          | 4.31 mm. (Head) ±0.2 mm                                                       |
| Thickness                | ≈ 0.95 mm. (Body) ± 10%                                                       |
| Operating Temperature    | -40°F to +185°F (Fahrenheit)                                                  |
|                          | -40°C to +85°C (Celsius)                                                      |
| Minimum Tensile Strength | 18.0 lbs (Imperial)                                                           |
|                          | 8.0 Kgs (Metric)                                                              |
| Bundle Diameter          | 2.0 mm. (Minimum)                                                             |
|                          | 22.0 mm. (Maximum)                                                            |
| Weight                   | ≈ 0.30 grams (1 piece)                                                        |
| Features                 | Easy operation, Good insulation, Self-locking, Anti-corrosion and durability. |