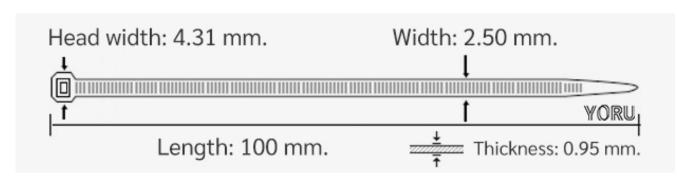

## **YORU Cable Ties Datasheet**

Model YR100-03CLB
Size Label 4" x 2.5 mm.

| Color                    | Blue                                                                          |
|--------------------------|-------------------------------------------------------------------------------|
| Туре                     | Standard Color                                                                |
| Material                 | Polyamide 6.6 High impact (Nylon 6.6 or PA66)                                 |
| Flammability             | UL94 V-2                                                                      |
| ROHS Compliant           | Yes                                                                           |
| UL Recognized            | Yes                                                                           |
| Releasable Closure       | No                                                                            |
| Length                   | 4 inch (Imperial)                                                             |
|                          | 100 mm. (Metric)                                                              |
| Width                    | 2.50 mm. (Body) ±0.2 mm                                                       |
|                          | 4.31 mm. (Head) ±0.2 mm                                                       |
| Thickness                | ≈ 0.95 mm. (Body) ± 10%                                                       |
| Operating Temperature    | -40°F to +185°F (Fahrenheit)                                                  |
|                          | -40°C to +85°C (Celsius)                                                      |
| Minimum Tensile Strength | 18.0 lbs (Imperial)                                                           |
|                          | 8.0 Kgs (Metric)                                                              |
| Bundle Diameter          | 2.0 mm. (Minimum)                                                             |
|                          | 22.0 mm. (Maximum)                                                            |
| Weight                   | ≈ 0.30 grams (1 piece)                                                        |
| Features                 | Easy operation, Good insulation, Self-locking, Anti-corrosion and durability. |