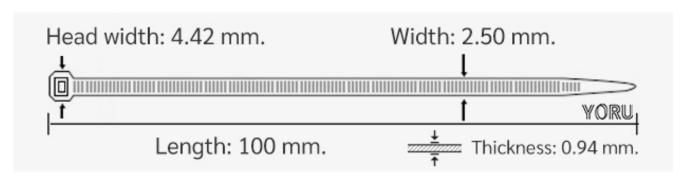

## **YORU Cable Ties Datasheet**

Model YR100-03CLG
Size Label 4" x 2.5 mm.

| Color                    | Green                                                                         |
|--------------------------|-------------------------------------------------------------------------------|
| Туре                     | Standard Color                                                                |
| Material                 | Polyamide 6.6 High impact (Nylon 6.6 or PA66)                                 |
| Flammability             | UL94 V-2                                                                      |
| ROHS Compliant           | Yes                                                                           |
| UL Recognized            | Yes                                                                           |
| Releasable Closure       | No                                                                            |
| Length                   | 4 inch (Imperial)                                                             |
|                          | 100 mm. (Metric)                                                              |
| Width                    | 2.50 mm. (Body) ±0.2 mm                                                       |
|                          | 4.42 mm. (Head) ±0.2 mm                                                       |
| Thickness                | ≈ 0.94 mm. (Body) ± 10%                                                       |
| Operating Temperature    | -40°F to +185°F (Fahrenheit)                                                  |
|                          | -40°C to +85°C (Celsius)                                                      |
| Minimum Tensile Strength | 18.0 lbs (Imperial)                                                           |
|                          | 8.0 Kgs (Metric)                                                              |
| Bundle Diameter          | 2.0 mm. (Minimum)                                                             |
|                          | 22.0 mm. (Maximum)                                                            |
| Weight                   | ≈ 0.30 grams (1 piece)                                                        |
| Features                 | Easy operation, Good insulation, Self-locking, Anti-corrosion and durability. |