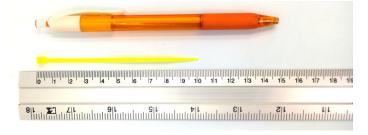

## **YORU** Cable Ties Datasheet

Model YR100-03CLY

Size Label 4" x 2.5 mm.

Head width: 4.24 mm. Width: 2.50 mm. WORU Length: 100 mm. Width: 2.50 mm. Length: 0.84 mm.

| Color                    | Yellow                                                                        |
|--------------------------|-------------------------------------------------------------------------------|
| Туре                     | Standard Color                                                                |
| Material                 | Polyamide 6.6 High impact (Nylon 6.6 or PA66)                                 |
| Flammability             | UL94 V-2                                                                      |
| ROHS Compliant           | Yes                                                                           |
| UL Recognized            | Yes                                                                           |
| Releasable Closure       | No                                                                            |
| Length                   | 4 inch (Imperial)                                                             |
|                          | 100 mm. (Metric)                                                              |
| Width                    | 2.50 mm. (Body) ±0.2 mm                                                       |
|                          | 4.24 mm. (Head) ±0.2 mm                                                       |
| Thickness                | ≈ 0.84 mm. (Body) ± 10%                                                       |
| Operating Temperature    | -40°F to +185°F (Fahrenheit)                                                  |
|                          | -40°C to +85°C (Celsius)                                                      |
| Minimum Tensile Strength | 18.0 lbs (Imperial)                                                           |
|                          | 8.0 Kgs (Metric)                                                              |
| Bundle Diameter          | 2.0 mm. (Minimum)                                                             |
|                          | 22.0 mm. (Maximum)                                                            |
| Weight                   | ≈ 0.30 grams (1 piece)                                                        |
| Features                 | Easy operation, Good insulation, Self-locking, Anti-corrosion and durability. |

Pictures of products and dimensions are approximate and subject to technical changes (with a tolerance of ± 5% or ±0.2 mm).