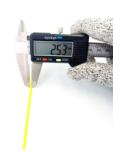

## **YORU** Cable Ties Datasheet

Model YR100-03CLY

Size Label 4" x 2.5 mm.

Head width: 4.24 mm. Width: 2.50 mm. WORU Length: 100 mm. Width: 2.50 mm. Length: 0.84 mm.

| Color                    | Yellow                                                                        |
|--------------------------|-------------------------------------------------------------------------------|
| Туре                     | Standard Color                                                                |
| Material                 | Polyamide 6.6 High impact (Nylon 6.6 or PA66)                                 |
| Flammability             | UL94 V-2                                                                      |
| ROHS Compliant           | Yes                                                                           |
| UL Recognized            | Yes                                                                           |
| Releasable Closure       | No                                                                            |
| Length                   | 4 inch (Imperial)                                                             |
|                          | 100 mm. (Metric)                                                              |
| Width                    | 2.50 mm. (Body) ±0.2 mm                                                       |
|                          | 4.24 mm. (Head) ±0.2 mm                                                       |
| Thickness                | ≈ 0.84 mm. (Body) ± 10%                                                       |
| Operating Temperature    | -40°F to +185°F (Fahrenheit)                                                  |
|                          | -40°C to +85°C (Celsius)                                                      |
| Minimum Tensile Strength | 18.0 lbs (Imperial)                                                           |
|                          | 8.0 Kgs (Metric)                                                              |
| Bundle Diameter          | 2.0 mm. (Minimum)                                                             |
|                          | 22.0 mm. (Maximum)                                                            |
| Weight                   | ≈ 0.30 grams (1 piece)                                                        |
| Features                 | Easy operation, Good insulation, Self-locking, Anti-corrosion and durability. |

Pictures of products and dimensions are approximate and subject to technical changes (with a tolerance of ± 5% or ±0.2 mm).