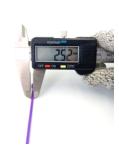

## **YORU** Cable Ties Datasheet

Model YR100-03CLP

Size Label 4" x 2.5 mm.

Head width: 4.34 mm. Width: 2.50 mm. WORU Length: 100 mm. Width: 2.50 mm. Length: 100 mm.

| Color                    | Purple                                                                        |
|--------------------------|-------------------------------------------------------------------------------|
| Туре                     | Standard Color                                                                |
| Material                 | Polyamide 6.6 High impact (Nylon 6.6 or PA66)                                 |
| Flammability             | UL94 V-2                                                                      |
| ROHS Compliant           | Yes                                                                           |
| UL Recognized            | Yes                                                                           |
| Releasable Closure       | No                                                                            |
| Length                   | 4 inch (Imperial)                                                             |
|                          | 100 mm. (Metric)                                                              |
| Width                    | 2.50 mm. (Body) ±0.2 mm                                                       |
|                          | 4.34 mm. (Head) ±0.2 mm                                                       |
| Thickness                | ≈ 0.91 mm. (Body) ± 10%                                                       |
| Operating Temperature    | -40°F to +185°F (Fahrenheit)                                                  |
|                          | -40°C to +85°C (Celsius)                                                      |
| Minimum Tensile Strength | 18.0 lbs (Imperial)                                                           |
|                          | 8.0 Kgs (Metric)                                                              |
| Bundle Diameter          | 2.0 mm. (Minimum)                                                             |
|                          | 22.0 mm. (Maximum)                                                            |
| Weight                   | ≈ 0.30 grams (1 piece)                                                        |
| Features                 | Easy operation, Good insulation, Self-locking, Anti-corrosion and durability. |