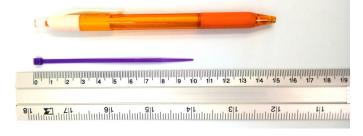

## **YORU** Cable Ties Datasheet

Model YR100-03CLP

Size Label 4" x 2.5 mm.

Head width: 4.34 mm. Width: 2.50 mm. WORU Length: 100 mm. Width: 2.50 mm. Length: 100 mm.

| Color                    | Purple                                                                        |
|--------------------------|-------------------------------------------------------------------------------|
| Туре                     | Standard Color                                                                |
| Material                 | Polyamide 6.6 High impact (Nylon 6.6 or PA66)                                 |
| Flammability             | UL94 V-2                                                                      |
| ROHS Compliant           | Yes                                                                           |
| UL Recognized            | Yes                                                                           |
| Releasable Closure       | No                                                                            |
| Length                   | 4 inch (Imperial)                                                             |
|                          | 100 mm. (Metric)                                                              |
| Width                    | 2.50 mm. (Body) ±0.2 mm                                                       |
|                          | 4.34 mm. (Head) ±0.2 mm                                                       |
| Thickness                | ≈ 0.91 mm. (Body) ± 10%                                                       |
| Operating Temperature    | -40°F to +185°F (Fahrenheit)                                                  |
|                          | -40°C to +85°C (Celsius)                                                      |
| Minimum Tensile Strength | 18.0 lbs (Imperial)                                                           |
|                          | 8.0 Kgs (Metric)                                                              |
| Bundle Diameter          | 2.0 mm. (Minimum)                                                             |
|                          | 22.0 mm. (Maximum)                                                            |
| Weight                   | ≈ 0.30 grams (1 piece)                                                        |
| Features                 | Easy operation, Good insulation, Self-locking, Anti-corrosion and durability. |