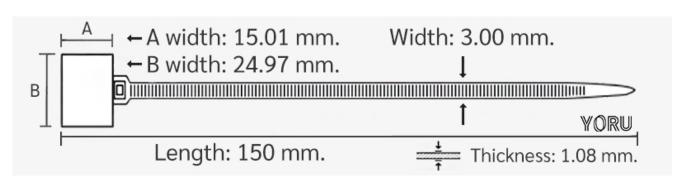

## **YORU Cable Ties Datasheet**

Model YR150-04MCY
Size Label 6" x 3.00 mm.

| Color                    | Yellow                                                                        |
|--------------------------|-------------------------------------------------------------------------------|
| Туре                     | Marker                                                                        |
| Material                 | Polyamide 6.6 High impact (Nylon 6.6 or PA66)                                 |
| Flammability             | UL94 V-2                                                                      |
| ROHS Compliant           | Yes                                                                           |
| UL Recognized            | Yes                                                                           |
| Releasable Closure       | No                                                                            |
| Length                   | 6 inch (Imperial)                                                             |
|                          | 150 mm. (Metric)                                                              |
| Width                    | 3.00 mm. (Body) ±0.2 mm                                                       |
|                          | 15.00 x 25.00 mm. (Marker Head) ±0.2 mm                                       |
| Thickness                | ≈ 1.07 mm. (Body) ± 10%                                                       |
| Operating Temperature    | -40°F to +185°F (Fahrenheit)                                                  |
|                          | -40°C to +85°C (Celsius)                                                      |
| Minimum Tensile Strength | 18.0 lbs (Imperial)                                                           |
|                          | 8.0 Kgs (Metric)                                                              |
| Bundle Diameter          | 10.0 mm. (Minimum)                                                            |
|                          | 30.0 mm. (Maximum)                                                            |
| Weight                   | ≈ 0.95 grams (1 piece)                                                        |
| Features                 | Various Colors, Easy to Install, Self-locking, Anti-corrosion and durability. |

Pictures of products and dimensions are approximate and subject to technical changes (with a tolerance of ± 5% or ±0.2 mm).