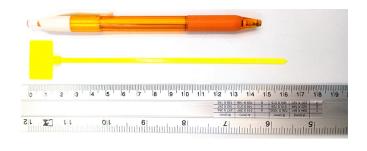

## **YORU Cable Ties Datasheet**

Model YR150-04MCY
Size Label 6" x 3.00 mm.

| Color                    | Yellow                                                                        |
|--------------------------|-------------------------------------------------------------------------------|
| Туре                     | Marker                                                                        |
| Material                 | Polyamide 6.6 High impact (Nylon 6.6 or PA66)                                 |
| Flammability             | UL94 V-2                                                                      |
| ROHS Compliant           | Yes                                                                           |
| UL Recognized            | Yes                                                                           |
| Releasable Closure       | No                                                                            |
| Length                   | 6 inch (Imperial)                                                             |
|                          | 150 mm. (Metric)                                                              |
| Width                    | 3.00 mm. (Body) ±0.2 mm                                                       |
|                          | 15.00 x 25.00 mm. (Marker Head) ±0.2 mm                                       |
| Thickness                | ≈ 1.07 mm. (Body) ± 10%                                                       |
| Operating Temperature    | -40°F to +185°F (Fahrenheit)                                                  |
|                          | -40°C to +85°C (Celsius)                                                      |
| Minimum Tensile Strength | 18.0 lbs (Imperial)                                                           |
|                          | 8.0 Kgs (Metric)                                                              |
| Bundle Diameter          | 10.0 mm. (Minimum)                                                            |
|                          | 30.0 mm. (Maximum)                                                            |
| Weight                   | ≈ 0.95 grams (1 piece)                                                        |
| Features                 | Various Colors, Easy to Install, Self-locking, Anti-corrosion and durability. |

Pictures of products and dimensions are approximate and subject to technical changes (with a tolerance of ± 5% or ±0.2 mm).