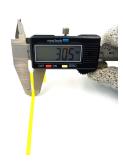

## **YORU Cable Ties Datasheet**

Model YR150-04MCY
Size Label 6" x 3.00 mm.

| Color                    | Yellow                                                                        |
|--------------------------|-------------------------------------------------------------------------------|
| Туре                     | Marker                                                                        |
| Material                 | Polyamide 6.6 High impact (Nylon 6.6 or PA66)                                 |
| Flammability             | UL94 V-2                                                                      |
| ROHS Compliant           | Yes                                                                           |
| UL Recognized            | Yes                                                                           |
| Releasable Closure       | No                                                                            |
| Length                   | 6 inch (Imperial)                                                             |
|                          | 150 mm. (Metric)                                                              |
| Width                    | 3.00 mm. (Body) ±0.2 mm                                                       |
|                          | 15.00 x 25.00 mm. (Marker Head) ±0.2 mm                                       |
| Thickness                | ≈ 1.07 mm. (Body) ± 10%                                                       |
| Operating Temperature    | -40°F to +185°F (Fahrenheit)                                                  |
|                          | -40°C to +85°C (Celsius)                                                      |
| Minimum Tensile Strength | 18.0 lbs (Imperial)                                                           |
|                          | 8.0 Kgs (Metric)                                                              |
| Bundle Diameter          | 10.0 mm. (Minimum)                                                            |
|                          | 30.0 mm. (Maximum)                                                            |
| Weight                   | ≈ 0.95 grams (1 piece)                                                        |
| Features                 | Various Colors, Easy to Install, Self-locking, Anti-corrosion and durability. |

Pictures of products and dimensions are approximate and subject to technical changes (with a tolerance of ± 5% or ±0.2 mm).