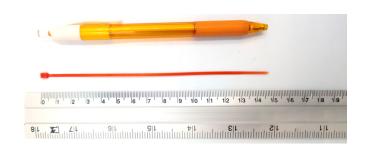

## **YORU Cable Ties Datasheet**

Model YR150-02CLR
Size Label 6" x 1.9 mm.

| Color                    | Red                                                                           |
|--------------------------|-------------------------------------------------------------------------------|
| Туре                     | Standard Color                                                                |
| Material                 | Polyamide 6.6 High impact (Nylon 6.6 or PA66)                                 |
| Flammability             | UL94 V-2                                                                      |
| ROHS Compliant           | Yes                                                                           |
| UL Recognized            | Yes                                                                           |
| Releasable Closure       | No                                                                            |
| Length                   | 6 inch (Imperial)                                                             |
|                          | 150 mm. (Metric)                                                              |
| Width                    | 1.90 mm. (Body) ±0.2 mm                                                       |
|                          | 3.71 mm. (Head) ±0.2 mm                                                       |
| Thickness                | ≈ 0.89 mm. (Body) ± 10%                                                       |
| Operating Temperature    | -40°F to +185°F (Fahrenheit)                                                  |
|                          | -40°C to +85°C (Celsius)                                                      |
| Minimum Tensile Strength | 14.0 lbs (Imperial)                                                           |
|                          | 6.5 Kgs (Metric)                                                              |
| Bundle Diameter          | 2.0 mm. (Minimum)                                                             |
|                          | 35.0 mm. (Maximum)                                                            |
| Weight                   | ≈ 0.38 grams (1 piece)                                                        |
| Features                 | Easy operation, Good insulation, Self-locking, Anti-corrosion and durability. |

Pictures of products and dimensions are approximate and subject to technical changes (with a tolerance of  $\pm$  5% or  $\pm$ 0.2 mm).