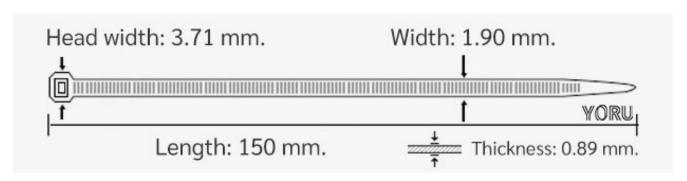

## **YORU Cable Ties Datasheet**

Model YR150-02CLR
Size Label 6" x 1.9 mm.

| Color                    | Red                                                                           |
|--------------------------|-------------------------------------------------------------------------------|
| Туре                     | Standard Color                                                                |
| Material                 | Polyamide 6.6 High impact (Nylon 6.6 or PA66)                                 |
| Flammability             | UL94 V-2                                                                      |
| ROHS Compliant           | Yes                                                                           |
| UL Recognized            | Yes                                                                           |
| Releasable Closure       | No                                                                            |
| Length                   | 6 inch (Imperial)                                                             |
|                          | 150 mm. (Metric)                                                              |
| Width                    | 1.90 mm. (Body) ±0.2 mm                                                       |
|                          | 3.71 mm. (Head) ±0.2 mm                                                       |
| Thickness                | ≈ 0.89 mm. (Body) ± 10%                                                       |
| Operating Temperature    | -40°F to +185°F (Fahrenheit)                                                  |
|                          | -40°C to +85°C (Celsius)                                                      |
| Minimum Tensile Strength | 14.0 lbs (Imperial)                                                           |
|                          | 6.5 Kgs (Metric)                                                              |
| Bundle Diameter          | 2.0 mm. (Minimum)                                                             |
|                          | 35.0 mm. (Maximum)                                                            |
| Weight                   | ≈ 0.38 grams (1 piece)                                                        |
| Features                 | Easy operation, Good insulation, Self-locking, Anti-corrosion and durability. |