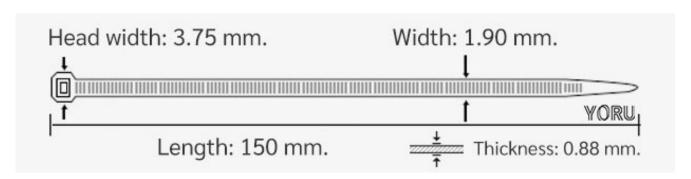

## **YORU Cable Ties Datasheet**

Model YR150-02CLB
Size Label 6" x 1.9 mm.

| Color                    | Blue                                                                          |
|--------------------------|-------------------------------------------------------------------------------|
| Туре                     | Standard Color                                                                |
| Material                 | Polyamide 6.6 High impact (Nylon 6.6 or PA66)                                 |
| Flammability             | UL94 V-2                                                                      |
| ROHS Compliant           | Yes                                                                           |
| UL Recognized            | Yes                                                                           |
| Releasable Closure       | No                                                                            |
| Length                   | 6 inch (Imperial)                                                             |
|                          | 150 mm. (Metric)                                                              |
| Width                    | 1.90 mm. (Body) ±0.2 mm                                                       |
|                          | 3.75 mm. (Head) ±0.2 mm                                                       |
| Thickness                | ≈ 0.88 mm. (Body) ± 10%                                                       |
| Operating Temperature    | -40°F to +185°F (Fahrenheit)                                                  |
|                          | -40°C to +85°C (Celsius)                                                      |
| Minimum Tensile Strength | 14.0 lbs (Imperial)                                                           |
|                          | 6.5 Kgs (Metric)                                                              |
| Bundle Diameter          | 2.0 mm. (Minimum)                                                             |
|                          | 35.0 mm. (Maximum)                                                            |
| Weight                   | ≈ 0.38 grams (1 piece)                                                        |
| Features                 | Easy operation, Good insulation, Self-locking, Anti-corrosion and durability. |