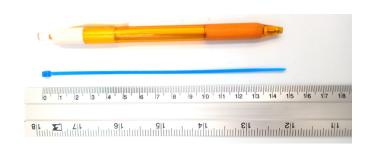

## **YORU Cable Ties Datasheet**

Model YR150-02CLB
Size Label 6" x 1.9 mm.

| Color                    | Blue                                                                          |
|--------------------------|-------------------------------------------------------------------------------|
| Туре                     | Standard Color                                                                |
| Material                 | Polyamide 6.6 High impact (Nylon 6.6 or PA66)                                 |
| Flammability             | UL94 V-2                                                                      |
| ROHS Compliant           | Yes                                                                           |
| UL Recognized            | Yes                                                                           |
| Releasable Closure       | No                                                                            |
| Length                   | 6 inch (Imperial)                                                             |
|                          | 150 mm. (Metric)                                                              |
| Width                    | 1.90 mm. (Body) ±0.2 mm                                                       |
|                          | 3.75 mm. (Head) ±0.2 mm                                                       |
| Thickness                | ≈ 0.88 mm. (Body) ± 10%                                                       |
| Operating Temperature    | -40°F to +185°F (Fahrenheit)                                                  |
|                          | -40°C to +85°C (Celsius)                                                      |
| Minimum Tensile Strength | 14.0 lbs (Imperial)                                                           |
|                          | 6.5 Kgs (Metric)                                                              |
| Bundle Diameter          | 2.0 mm. (Minimum)                                                             |
|                          | 35.0 mm. (Maximum)                                                            |
| Weight                   | ≈ 0.38 grams (1 piece)                                                        |
| Features                 | Easy operation, Good insulation, Self-locking, Anti-corrosion and durability. |