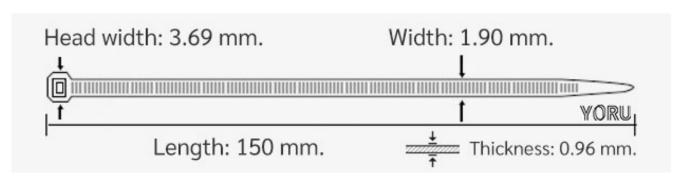

## **YORU Cable Ties Datasheet**

Model YR150-02CLG
Size Label 6" x 1.9 mm.

| Color                    | Green                                                                         |
|--------------------------|-------------------------------------------------------------------------------|
| Туре                     | Standard Color                                                                |
| Material                 | Polyamide 6.6 High impact (Nylon 6.6 or PA66)                                 |
| Flammability             | UL94 V-2                                                                      |
| ROHS Compliant           | Yes                                                                           |
| UL Recognized            | Yes                                                                           |
| Releasable Closure       | No                                                                            |
| Length                   | 6 inch (Imperial)                                                             |
|                          | 150 mm. (Metric)                                                              |
| Width                    | 1.90 mm. (Body) ±0.2 mm                                                       |
|                          | 3.69 mm. (Head) ±0.2 mm                                                       |
| Thickness                | ≈ 0.96 mm. (Body) ± 10%                                                       |
| Operating Temperature    | -40°F to +185°F (Fahrenheit)                                                  |
|                          | -40°C to +85°C (Celsius)                                                      |
| Minimum Tensile Strength | 14.0 lbs (Imperial)                                                           |
|                          | 6.5 Kgs (Metric)                                                              |
| Bundle Diameter          | 2.0 mm. (Minimum)                                                             |
|                          | 35.0 mm. (Maximum)                                                            |
| Weight                   | ≈ 0.38 grams (1 piece)                                                        |
| Features                 | Easy operation, Good insulation, Self-locking, Anti-corrosion and durability. |