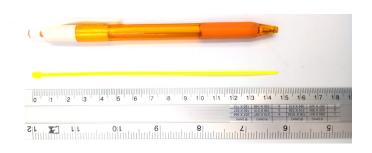

## **YORU Cable Ties Datasheet**

Model YR150-02CLY
Size Label 6" x 1.9 mm.

| Color                    | Yellow                                                                        |
|--------------------------|-------------------------------------------------------------------------------|
| Туре                     | Standard Color                                                                |
| Material                 | Polyamide 6.6 High impact (Nylon 6.6 or PA66)                                 |
| Flammability             | UL94 V-2                                                                      |
| ROHS Compliant           | Yes                                                                           |
| UL Recognized            | Yes                                                                           |
| Releasable Closure       | No                                                                            |
| Length                   | 6 inch (Imperial)                                                             |
|                          | 150 mm. (Metric)                                                              |
| Width                    | 1.90 mm. (Body) ±0.2 mm                                                       |
|                          | 3.65 mm. (Head) ±0.2 mm                                                       |
| Thickness                | ≈ 0.93 mm. (Body) ± 10%                                                       |
| Operating Temperature    | -40°F to +185°F (Fahrenheit)                                                  |
|                          | -40°C to +85°C (Celsius)                                                      |
| Minimum Tensile Strength | 14.0 lbs (Imperial)                                                           |
|                          | 6.5 Kgs (Metric)                                                              |
| Bundle Diameter          | 2.0 mm. (Minimum)                                                             |
|                          | 35.0 mm. (Maximum)                                                            |
| Weight                   | ≈ 0.38 grams (1 piece)                                                        |
| Features                 | Easy operation, Good insulation, Self-locking, Anti-corrosion and durability. |