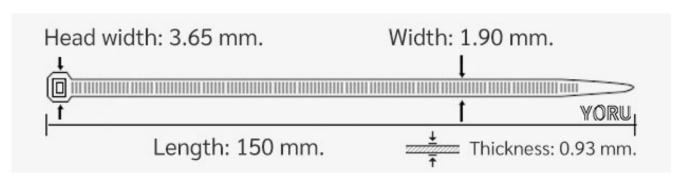

## **YORU Cable Ties Datasheet**

Model YR150-02CLY
Size Label 6" x 1.9 mm.

| Color                    | Yellow                                                                        |
|--------------------------|-------------------------------------------------------------------------------|
| Туре                     | Standard Color                                                                |
| Material                 | Polyamide 6.6 High impact (Nylon 6.6 or PA66)                                 |
| Flammability             | UL94 V-2                                                                      |
| ROHS Compliant           | Yes                                                                           |
| UL Recognized            | Yes                                                                           |
| Releasable Closure       | No                                                                            |
| Length                   | 6 inch (Imperial)                                                             |
|                          | 150 mm. (Metric)                                                              |
| Width                    | 1.90 mm. (Body) ±0.2 mm                                                       |
|                          | 3.65 mm. (Head) ±0.2 mm                                                       |
| Thickness                | ≈ 0.93 mm. (Body) ± 10%                                                       |
| Operating Temperature    | -40°F to +185°F (Fahrenheit)                                                  |
|                          | -40°C to +85°C (Celsius)                                                      |
| Minimum Tensile Strength | 14.0 lbs (Imperial)                                                           |
|                          | 6.5 Kgs (Metric)                                                              |
| Bundle Diameter          | 2.0 mm. (Minimum)                                                             |
|                          | 35.0 mm. (Maximum)                                                            |
| Weight                   | ≈ 0.38 grams (1 piece)                                                        |
| Features                 | Easy operation, Good insulation, Self-locking, Anti-corrosion and durability. |