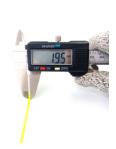

## **YORU Cable Ties Datasheet**

Model YR150-02CLY
Size Label 6" x 1.9 mm.

| Color                    | Yellow                                                                        |
|--------------------------|-------------------------------------------------------------------------------|
| Туре                     | Standard Color                                                                |
| Material                 | Polyamide 6.6 High impact (Nylon 6.6 or PA66)                                 |
| Flammability             | UL94 V-2                                                                      |
| ROHS Compliant           | Yes                                                                           |
| UL Recognized            | Yes                                                                           |
| Releasable Closure       | No                                                                            |
| Length                   | 6 inch (Imperial)                                                             |
|                          | 150 mm. (Metric)                                                              |
| Width                    | 1.90 mm. (Body) ±0.2 mm                                                       |
|                          | 3.65 mm. (Head) ±0.2 mm                                                       |
| Thickness                | ≈ 0.93 mm. (Body) ± 10%                                                       |
| Operating Temperature    | -40°F to +185°F (Fahrenheit)                                                  |
|                          | -40°C to +85°C (Celsius)                                                      |
| Minimum Tensile Strength | 14.0 lbs (Imperial)                                                           |
|                          | 6.5 Kgs (Metric)                                                              |
| Bundle Diameter          | 2.0 mm. (Minimum)                                                             |
|                          | 35.0 mm. (Maximum)                                                            |
| Weight                   | ≈ 0.38 grams (1 piece)                                                        |
| Features                 | Easy operation, Good insulation, Self-locking, Anti-corrosion and durability. |