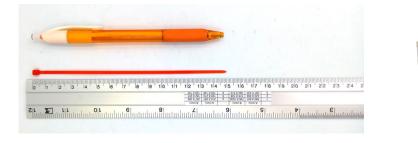

## **YORU** Cable Ties Datasheet

Model YR150-03CLR

Size Label 6" x 2.5 mm.

Head width: 4.30 mm. Width: 2.50 mm. WORU Length: 150 mm. Width: 2.50 mm. Length: 150 mm.

| Color                    | Red                                                                           |
|--------------------------|-------------------------------------------------------------------------------|
| Туре                     | Standard Color                                                                |
| Material                 | Polyamide 6.6 High impact (Nylon 6.6 or PA66)                                 |
| Flammability             | UL94 V-2                                                                      |
| ROHS Compliant           | Yes                                                                           |
| UL Recognized            | Yes                                                                           |
| Releasable Closure       | No                                                                            |
| Length                   | 6 inch (Imperial)                                                             |
|                          | 150 mm. (Metric)                                                              |
| Width                    | 2.50 mm. (Body) ±0.2 mm                                                       |
|                          | 4.30 mm. (Head) ±0.2 mm                                                       |
| Thickness                | ≈ 0.93 mm. (Body) ± 10%                                                       |
| Operating Temperature    | -40°F to +185°F (Fahrenheit)                                                  |
|                          | -40°C to +85°C (Celsius)                                                      |
| Minimum Tensile Strength | 18.0 lbs (Imperial)                                                           |
|                          | 8.0 Kgs (Metric)                                                              |
| Bundle Diameter          | 2.0 mm. (Minimum)                                                             |
|                          | 35.0 mm. (Maximum)                                                            |
| Weight                   | ≈ 0.50 grams (1 piece)                                                        |
| Features                 | Easy operation, Good insulation, Self-locking, Anti-corrosion and durability. |

Pictures of products and dimensions are approximate and subject to technical changes (with a tolerance of ± 5% or ±0.2 mm).