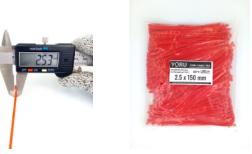

## **YORU** Cable Ties Datasheet

Model YR150-03CLR

Size Label 6" x 2.5 mm.

Head width: 4.30 mm. Width: 2.50 mm. WORU Length: 150 mm. Width: 2.50 mm. Length: 150 mm.

| Color                    | Red                                                                           |
|--------------------------|-------------------------------------------------------------------------------|
| Туре                     | Standard Color                                                                |
| Material                 | Polyamide 6.6 High impact (Nylon 6.6 or PA66)                                 |
| Flammability             | UL94 V-2                                                                      |
| ROHS Compliant           | Yes                                                                           |
| UL Recognized            | Yes                                                                           |
| Releasable Closure       | No                                                                            |
| Length                   | 6 inch (Imperial)                                                             |
|                          | 150 mm. (Metric)                                                              |
| Width                    | 2.50 mm. (Body) ±0.2 mm                                                       |
|                          | 4.30 mm. (Head) ±0.2 mm                                                       |
| Thickness                | ≈ 0.93 mm. (Body) ± 10%                                                       |
| Operating Temperature    | -40°F to +185°F (Fahrenheit)                                                  |
|                          | -40°C to +85°C (Celsius)                                                      |
| Minimum Tensile Strength | 18.0 lbs (Imperial)                                                           |
|                          | 8.0 Kgs (Metric)                                                              |
| Bundle Diameter          | 2.0 mm. (Minimum)                                                             |
|                          | 35.0 mm. (Maximum)                                                            |
| Weight                   | ≈ 0.50 grams (1 piece)                                                        |
| Features                 | Easy operation, Good insulation, Self-locking, Anti-corrosion and durability. |

Pictures of products and dimensions are approximate and subject to technical changes (with a tolerance of ± 5% or ±0.2 mm).